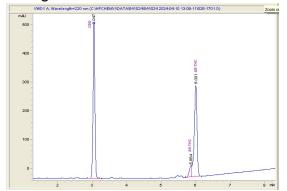

# Cannabinoid Profile CBG Delta- Delta- 8-THC 9-THC

### Cannabinoid Profile by HPLC

0.16%

Delta-9-THC

0.00%

CBD

| Cannabinoid                                        | % wt  | mg/unit |
|----------------------------------------------------|-------|---------|
| CBG                                                | 1.848 | 504.5   |
| Delta-8-THC                                        | 1.945 | 530.99  |
| Delta-9-THC                                        | 0.164 | 44.77   |
| Total Cannabinoids                                 | 3.96  | 1080.3  |
| Calculated Total THC                               | 0.16  | 44.77   |
| Calculated CBD Yield                               | 0.00  | 0.00    |
| Coloulated Total TLIC Dalta 0 TLIC + 0 977 * TLICA |       |         |