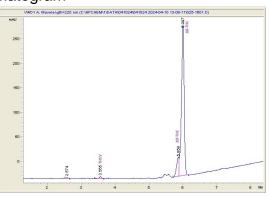

 
 THCV
 Delta-8-THC
 Delta-9-THC

 0.032
 3.735
 0.273

| Cannabinoid                                       | % wt  | mg/unit |
|---------------------------------------------------|-------|---------|
| THCV                                              | 0.032 | 8.736   |
| Delta-8-THC                                       | 3.735 | 1019.66 |
| Delta-9-THC                                       | 0.273 | 74.53   |
| Total Cannabinoids                                | 4.04  | 1102.9  |
| Calculated Total THC                              | 0.27  | 74.53   |
| Calculated CBD Yield                              | 0.00  | 0.00    |
| Calculated Total THC = Delta-9-THC + 0.877 * THCA |       |         |
| Calculated Maximum CBD Yield = CBD + 0.877 * CBDA |       |         |