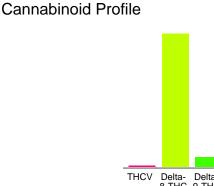

 
 THCV
 Delta-8-THC
 Delta-9-THC

 0.032
 3.735
 0.273

| Cannabinoid                                       | % wt  | mg/unit |
|---------------------------------------------------|-------|---------|
| THCV                                              | 0.032 | 8.736   |
| Delta-8-THC                                       | 3.735 | 1019.66 |
| Delta-9-THC                                       | 0.273 | 74.53   |
| Total Cannabinoids                                | 4.04  | 1102.9  |
| Calculated Total THC                              | 0.27  | 74.53   |
| Calculated CBD Yield                              | 0.00  | 0.00    |
| Calculated Total THC = Delta-9-THC + 0.877 * THCA |       |         |
| Calculated Maximum CBD Yield = CBD + 0.877 * CBDA |       |         |