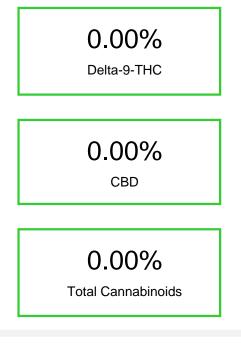

| Cannabinoid                                       | % wt             | mg/unit |
|---------------------------------------------------|------------------|---------|
| CBDA                                              | 0.000159         | 0.5643  |
| THCV                                              | 0.00037          | 1.313   |
| Delta-9-THC                                       | 0.001599         | 5.675   |
| Total Cannabinoids                                | 0.00             | 7.6     |
| Calculated Total THC                              | 0.00             | 5.67    |
| Calculated CBD Yield                              | 0.00             | 0.49    |
| Calculated Total THC = Delta-9-THC + 0.877 * THCA |                  |         |
| Calculated Maximum CBD Yield = CB                 | D + 0.877 * CBDA |         |