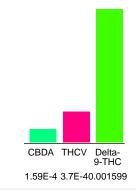

| Cannabinoid                                       | % wt             | mg/unit |
|---------------------------------------------------|------------------|---------|
| CBDA                                              | 0.000159         | 0.5643  |
| THCV                                              | 0.00037          | 1.313   |
| Delta-9-THC                                       | 0.001599         | 5.675   |
| Total Cannabinoids                                | 0.00             | 7.6     |
| Calculated Total THC                              | 0.00             | 5.67    |
| Calculated CBD Yield                              | 0.00             | 0.49    |
| Calculated Total THC = Delta-9-THC + 0.877 * THCA |                  |         |
| Calculated Maximum CBD Yield = CB                 | D + 0.877 * CBDA |         |