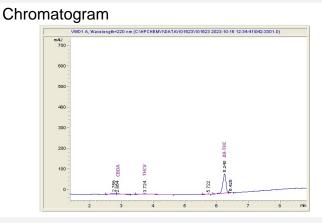

## Cannabinoid Profile by HPLC

Marin Analytics, LLC 250 Bel Marin Keys Blvd, Suite D4 Novato, CA 94949

833-321-TEST / info@marinanalytics.com

Dara d mal

Sara Biancalana Chief Scientist

This sample has been tested by Marin Analytics, LLC using valid testing methodologies and a quality system. Values reported relate only to the sample tested. Marin Analytics, LLC makes no claims as to the efficacy, safety, or other risks associated with any detected or non-detected levels of any compounds reported herein. This Certificate shall not be reproduced except in full without the written approval of Marin Analytics, LLC. Copyright 2023 Marin Analytics, LLC All Rights Reserved.

| Cannabinoid                                       | % wt             | mg/unit |
|---------------------------------------------------|------------------|---------|
| CBDA                                              | 0.000159         | 0.5643  |
| THCV                                              | 0.00037          | 1.313   |
| Delta-9-THC                                       | 0.001599         | 5.675   |
| Total Cannabinoids                                | 0.00             | 7.6     |
| Calculated Total THC                              | 0.00             | 5.67    |
| Calculated CBD Yield                              | 0.00             | 0.49    |
| Calculated Total THC = Delta-9-THC + 0.877 * THCA |                  |         |
| Calculated Maximum CBD Yield = CB                 | D + 0.877 * CBDA |         |