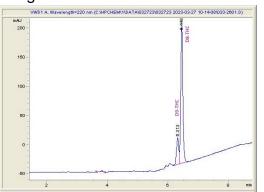

# Analysis Report

**Cannabinoid Profile** 

## **3 Tall Pines LLC**

### Sample 473-032723-105

D8 Citrus Bar (2500mg)

Sample Submitted: 03-27-2023; Report Date: 04-02-2023 Sample Unit Size: 77.98 g

> Delta- Delta-8-THC 9-THC 3 29

0 27

## D8 Citrus Bar (2500mg)

Edible: Candy

#### Chromatogram



#### Cannabinoid Profile by HPLC



| Cannabinoid                                                       | % wt | mg/unit |
|-------------------------------------------------------------------|------|---------|
| Delta-8-THC                                                       | 3.29 | 2565.54 |
| Delta-9-THC                                                       | 0.27 | 210.55  |
| Total Cannabinoids                                                | 3.56 | 2776.1  |
| Calculated Delta-9-THC Yield                                      | 0.27 | 210.55  |
| Calculated CBD Yield                                              | 0.00 | 0.00    |
| Calculated Maximum Delta-9-THC Yield = Delta-9-THC + 0.877 * THCA |      |         |
| Calculated Maximum CBD Yield = CBD + 0.877 * CBDA