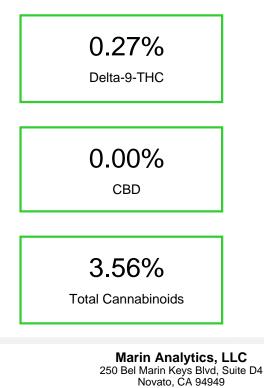

#### Cannabinoid Profile by HPLC

| Cannabinoid                                                       | % wt | mg/unit |
|-------------------------------------------------------------------|------|---------|
| Delta-8-THC                                                       | 3.29 | 2565.54 |
| Delta-9-THC                                                       | 0.27 | 210.55  |
| Total Cannabinoids                                                | 3.56 | 2776.1  |
| Calculated Delta-9-THC Yield                                      | 0.27 | 210.55  |
| Calculated CBD Yield                                              | 0.00 | 0.00    |
| Calculated Maximum Delta-9-THC Yield = Delta-9-THC + 0.877 * THCA |      |         |
| Calculated Maximum CBD Yield = CBD + 0.877 * CBDA                 |      |         |