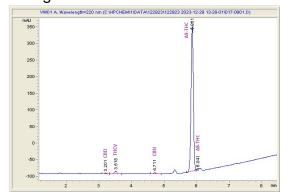

### 3 Tall Pines LLC

## Sample 473-122923-189

#### Watermelon Lime Gummy

Sample Submitted: 12-29-2023; Report Date: 01-05-2024

Sample Unit Size: 20.00 g

# Watermelon Lime Gummy

Edible: Candy

### Chromatogram





#### Cannabinoid Profile by HPLC

0.28%

Delta-9-THC

0.00%

CBD

| Cannabinoid          | % wt  | mg/unit |
|----------------------|-------|---------|
| CBD                  | 0.002 | 0.4     |
| THCV                 | 0.005 | 1.0     |
| CBN                  | 0.001 | 0.2     |
| Delta-8-THC          | 0.003 | 0.6     |
| Delta-9-THC          | 0.276 | 55.2    |
| Total Cannabinoids   | 0.29  | 57.4    |
| Calculated Total THC | 0.28  | 55.20   |
| Calculated CBD Yield | 0.00  | 0.40    |
|                      |       |         |

Calculated Total THC = Delta-9-THC + 0.877 \* THCA
Calculated Maximum CBD Yield = CBD + 0.877 \* CBDA

0.29%

**Total Cannabinoids** 

Marin Analytics, LLC 250 Bel Marin Keys Blvd, Suite D4 Novato, CA 94949

833-321-TEST / info@marinanalytics.com



Mike C