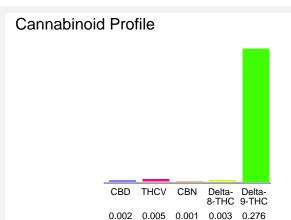

#### Cannabinoid Profile by HPLC

0.28%

Delta-9-THC

0.00%

CBD

| Cannabinoid          | % wt  | mg/unit |
|----------------------|-------|---------|
| CBD                  | 0.002 | 0.4     |
| THCV                 | 0.005 | 1.0     |
| CBN                  | 0.001 | 0.2     |
| Delta-8-THC          | 0.003 | 0.6     |
| Delta-9-THC          | 0.276 | 55.2    |
| Total Cannabinoids   | 0.29  | 57.4    |
| Calculated Total THC | 0.28  | 55.20   |
| Calculated CBD Yield | 0.00  | 0.40    |
|                      |       |         |

Calculated Total THC = Delta-9-THC + 0.877 \* THCA
Calculated Maximum CBD Yield = CBD + 0.877 \* CBDA

0.29%

**Total Cannabinoids** 

Marin Analytics, LLC 250 Bel Marin Keys Blvd, Suite D4 Novato, CA 94949