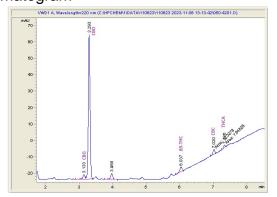

## 3 Tall Pines LLC

## Sample 473-110623-180

Beard Oil

Sample Submitted: 11-06-2023; Report Date: 11-13-2023

Sample Unit Size: 56.70 g

# **Beard Oil**

Topical

#### Chromatogram





## Cannabinoid Profile by HPLC

0.01%

Delta-9-THC

0.34%

**CBD** 

| Cannabinoid          | % wt  | mg/unit |
|----------------------|-------|---------|
| CBG                  | 0.016 | 9.072   |
| CBD                  | 0.336 | 190.51  |
| Delta-9-THC          | 0.014 | 7.938   |
| CBC                  | 0.012 | 6.804   |
| THCA                 | 0.007 | 3.969   |
| Total Cannabinoids   | 0.39  | 218.3   |
| Calculated Total THC | 0.02  | 11.42   |
| Calculated CBD Yield | 0.34  | 190.51  |
|                      |       |         |

Calculated Total THC = Delta-9-THC + 0.877 \* THCA
Calculated Maximum CBD Yield = CBD + 0.877 \* CBDA

0.39%

**Total Cannabinoids** 

Marin Analytics, LLC 250 Bel Marin Keys Blvd, Suite D4 Novato, CA 94949

833-321-TEST / info@marinanalytics.com



Mik