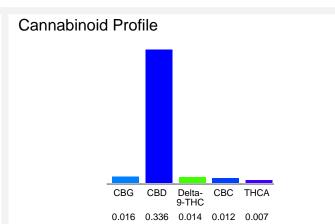

## Cannabinoid Profile by HPLC

0.01%

Delta-9-THC

0.34%

**CBD** 

| Cannabinoid          | % wt  | mg/unit |
|----------------------|-------|---------|
| CBG                  | 0.016 | 9.072   |
| CBD                  | 0.336 | 190.51  |
| Delta-9-THC          | 0.014 | 7.938   |
| CBC                  | 0.012 | 6.804   |
| THCA                 | 0.007 | 3.969   |
| Total Cannabinoids   | 0.39  | 218.3   |
| Calculated Total THC | 0.02  | 11.42   |
| Calculated CBD Yield | 0.34  | 190.51  |
|                      |       |         |

Calculated Total THC = Delta-9-THC + 0.877 \* THCA
Calculated Maximum CBD Yield = CBD + 0.877 \* CBDA

0.39%

**Total Cannabinoids** 

Marin Analytics, LLC 250 Bel Marin Keys Blvd, Suite D4 Novato, CA 94949