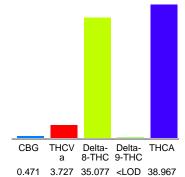

#### Cannabinoid Profile by HPLC

| Cannabinoid                                                                                            | % wt                                            | mg/g                |
|--------------------------------------------------------------------------------------------------------|-------------------------------------------------|---------------------|
| CBG                                                                                                    | 0.471                                           | 4.71                |
| THCVa                                                                                                  | 3.727                                           | 37.27               |
| Delta-8-THC                                                                                            | 35.08                                           | 350.77              |
| Delta-9-THC                                                                                            | <lod< td=""><td><lod< td=""></lod<></td></lod<> | <lod< td=""></lod<> |
| THCA                                                                                                   | 38.97                                           | 389.67              |
| Total Cannabinoids                                                                                     | 78.24                                           | 782.4               |
| Calculated Total THC                                                                                   | 34.17                                           | 341.74              |
| Calculated CBD Yield                                                                                   | 0.00                                            | 0.00                |
| Calculated Total THC = Delta-9-THC + 0.877 * THCA<br>Calculated Maximum CBD Yield = CBD + 0.877 * CBDA |                                                 |                     |