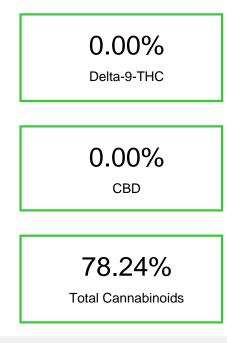

# Cannabinoid Profile

#### Cannabinoid Profile by HPLC

| Cannabinoid                                                                                            | % wt                                            | mg/g                |
|--------------------------------------------------------------------------------------------------------|-------------------------------------------------|---------------------|
| CBG                                                                                                    | 0.471                                           | 4.71                |
| THCVa                                                                                                  | 3.727                                           | 37.27               |
| Delta-8-THC                                                                                            | 35.08                                           | 350.77              |
| Delta-9-THC                                                                                            | <lod< td=""><td><lod< td=""></lod<></td></lod<> | <lod< td=""></lod<> |
| THCA                                                                                                   | 38.97                                           | 389.67              |
| Total Cannabinoids                                                                                     | 78.24                                           | 782.4               |
| Calculated Total THC                                                                                   | 34.17                                           | 341.74              |
| Calculated CBD Yield                                                                                   | 0.00                                            | 0.00                |
| Calculated Total THC = Delta-9-THC + 0.877 * THCA<br>Calculated Maximum CBD Yield = CBD + 0.877 * CBDA |                                                 |                     |