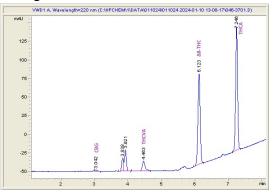

## 3 Tall Pines LLC

### Sample 482-011024-225

Sample Submitted: 01-10-2024; Report Date: 01-17-2024

ATF

Plymouth, WI shop@3tallpinesfarm.com

## ATF

Extract / Concentrate

#### Chromatogram



#### Cannabinoid Profile by HPLC



| Cannabinoid                                                                                            | % wt                                            | mg/g                |
|--------------------------------------------------------------------------------------------------------|-------------------------------------------------|---------------------|
| CBG                                                                                                    | 0.471                                           | 4.71                |
| THCVa                                                                                                  | 3.727                                           | 37.27               |
| Delta-8-THC