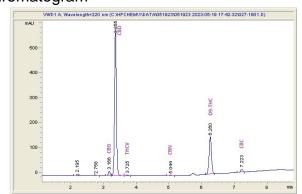

## 3 Tall Pines LLC

## Sample 473-051923-117

### Sour Blueberry Gummy

Sample Submitted: 05-19-2023; Report Date: 05-24-2023 Sample Unit Size: 4.00 g

# Sour Blueberry Gummy

Edible: Candy

#### Chromatogram



### Cannabinoid Profile by HPLC



| Cannabinoid                            | % wt           | mg/unit |
|----------------------------------------|----------------|---------|
| CBG                                    | 0.035          | 1.4     |
| CBD                                    | 1.175          | 47.0    |
| THCV                                   | 0.007          | 0.28    |
| CBN                                    | 0.003          | 0.12    |
| Delta-9-THC                            | 0.289          | 11.56   |
| CBC                                    | 0.029          | 1.16    |
| Total Cannabinoids                     | 1.54           | 61.5    |
| Calculated Total THC                   | 0.29           | 11.56   |
| Calculated CBD Yield                   | 1.18           | 47.