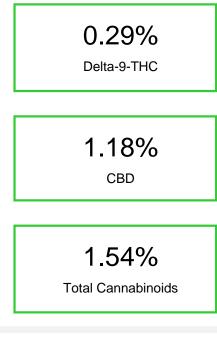

### Cannabinoid Profile by HPLC

| Cannabinoid                            | % wt           | mg/unit |
|----------------------------------------|----------------|---------|
| CBG                                    | 0.035          | 1.4     |
| CBD                                    | 1.175          | 47.0    |
| THCV                                   | 0.007          | 0.28    |
| CBN                                    | 0.003          | 0.12    |
| Delta-9-THC                            | 0.289          | 11.56   |
| CBC                                    | 0.029          | 1.16    |
| Total Cannabinoids                     | 1.54           | 61.5    |
| Calculated Total THC                   | 0.29           | 11.56   |
| Calculated CBD Yield                   | 1.18           | 47.00   |
| Calculated Total THC = Delta-9-THC + 0 | 0.877 * THCA   |         |
| Calculated Maximum CBD Yield = CBD     | + 0.877 * CBDA |         |

Cannabinoid Profile

CBG

CBD

THCV

0.035 1.175 0.007 0.003 0.289 0.029

CBN

Delta-

9-THC