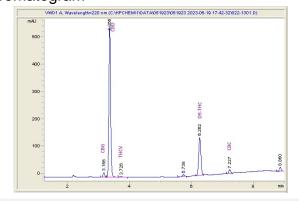

## 3 Tall Pines LLC

## Sample 473-051923-115

Sour Tangerine Gummy

Sample Submitted: 05-19-2023; Report Date: 05-24-2023

Sample Unit Size: 4.00 g

# Sour Tangerine Gummy

Edible: Candy

#### Chromatogram





### Cannabinoid Profile by HPLC

0.28%

Delta-9-THC

1.02%

CBD

1.65%

**Total Cannabinoids** 

| Cannabinoid                         | % wt               | mg/unit |
|-------------------------------------|--------------------|---------|
| CBG                                 | 0.31               | 12.4    |
| CBD                                 | 1.02               | 40.8    |
| THCV                                | 0.007              | 0.28    |
| CBN                                 | 0.003              | 0.12    |
| Delta-9-THC                         | 0.281              | 11.24   |
| CBC                                 | 0.026              | 1.04    |
| Total Cannabinoids                  | 1.65               | 65.9    |
| Calculated Total THC                | 0.28               |