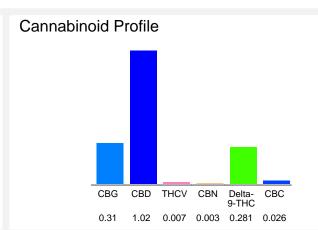

### Cannabinoid Profile by HPLC

0.28%

Delta-9-THC

1.02%

CBD

1.65%

**Total Cannabinoids** 

| Cannabinoid                         | % wt               | mg/unit |
|-------------------------------------|--------------------|---------|
| CBG                                 | 0.31               | 12.4    |
| CBD                                 | 1.02               | 40.8    |
| THCV                                | 0.007              | 0.28    |
| CBN                                 | 0.003              | 0.12    |
| Delta-9-THC                         | 0.281              | 11.24   |
| CBC                                 | 0.026              | 1.04    |
| Total Cannabinoids                  | 1.65               | 65.9    |
| Calculated Total THC                | 0.28               | 11.24   |
| Calculated CBD Yield                | 1.02               | 40.80   |
| 0 1 1 1 1 7 1 7 1 7 1 9 7 1 9 7 1 9 | · <b>-</b> - · - · |         |

Calculated Total THC = Delta-9-THC + 0.877 \* THCA Calculated Maximum CBD Yield = CBD + 0.877 \* CBDA

Marin Analytics, LLC 250 Bel Marin Keys Blvd, Suite D4 Novato, CA 94949

833-321-TEST / info@marinanalytics.com