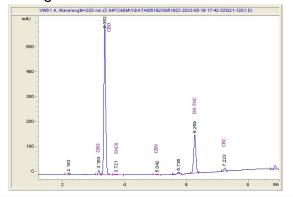

## 3 Tall Pines LLC

## Sample 473-051923-114

Sour Peach Gummy

Sample Submitted: 05-19-2023; Report Date: 05-24-0023

Sample Unit Size: 4.00 g

# Sour Peach Gummy

Edible: Candy

#### Chromatogram





### Cannabinoid Profile by HPLC

0.28%

Delta-9-THC

1.03%

CBD

1.37%

**Total Cannabinoids** 

| Cannabinoid          | % wt  | mg/unit |
|----------------------|-------|---------|
| CBG                  | 0.031 | 1.24    |
| CBD                  | 1.026 | 41.04   |
| THCV                 | 0.008 | 0.32    |
| CBN                  | 0.003 | 0.12    |
| Delta-9-THC          | 0.284 | 11.36   |
| CBC                  | 0.023 | 0.92    |
| Total Cannabinoids   | 1.37  | 55.0    |
| Calculated Total THC | 0.28  | 11.36   |
| Calculated CBD Yield | 1.03  | 41.04   |
|                      |       |         |

Calculated Total THC = Delta-9-THC + 0.877 \* THCA Calculated Maximum CBD Yield = CBD + 0.877 \* CBDA

Marin Analytics, LLC 250 Bel Marin Keys Blvd, Suite D4 Novato, CA 94949

833-32