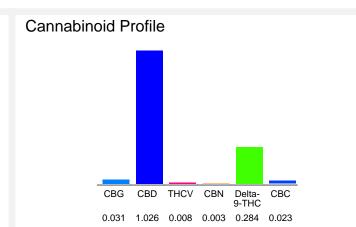

### Cannabinoid Profile by HPLC

0.28%

Delta-9-THC

1.03%

CBD

1.37%

**Total Cannabinoids** 

| Cannabinoid          | % wt  | mg/unit |
|----------------------|-------|---------|
| CBG                  | 0.031 | 1.24    |
| CBD                  | 1.026 | 41.04   |
| THCV                 | 0.008 | 0.32    |
| CBN                  | 0.003 | 0.12    |
| Delta-9-THC          | 0.284 | 11.36   |
| CBC                  | 0.023 | 0.92    |
| Total Cannabinoids   | 1.37  | 55.0    |
| Calculated Total THC | 0.28  | 11.36   |
| Calculated CBD Yield | 1.03  | 41.04   |
|                      |       |         |

Calculated Total THC = Delta-9-THC + 0.877 \* THCA Calculated Maximum CBD Yield = CBD + 0.877 \* CBDA

Marin Analytics, LLC 250 Bel Marin Keys Blvd, Suite D4 Novato, CA 94949

833-321-TEST / info@marinanalytics.com