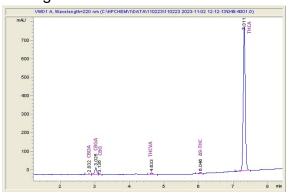

#### Chromatogram

## Cannabinoid Profile by HPLC

0.20%

Delta-9-THC

0.00%

**CBD** 

25.81%

**Total Cannabinoids** 

| Cannabinoid          | % wt  | mg/g   |
|----------------------|-------|--------|
| CBDA                 | 0.069 | 0.69   |
| CBGA                 | 1.076 | 10.76  |
| CBG                  | 0.087 | 0.87   |
| THCVa                | 0.298 | 2.98   |
| Delta-9-THC          | 0.202 | 2.02   |
| THCA                 | 24.08 | 240.79 |
| Total Cannabinoids   | 25.81 | 258.1  |
| Calculated Total THC | 21.32 | 213.19 |
| Calculated CBD Yield | 0.06  | 0.61   |
|                      |       |        |