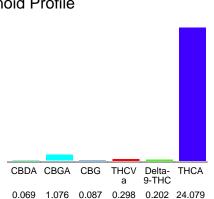

#### Cannabinoid Profile

## Cannabinoid Profile by HPLC

0.20%

Delta-9-THC

0.00%

**CBD** 

25.81%

**Total Cannabinoids** 

| Cannabinoid          | % wt  | mg/g   |
|----------------------|-------|--------|
| CBDA                 | 0.069 | 0.69   |
| CBGA                 | 1.076 | 10.76  |
| CBG                  | 0.087 | 0.87   |
| THCVa                | 0.298 | 2.98   |
| Delta-9-THC          | 0.202 | 2.02   |
| THCA                 | 24.08 | 240.79 |
| Total Cannabinoids   | 25.81 | 258.1  |
| Calculated Total THC | 21.32 | 213.19 |
| Calculated CBD Yield | 0.06  | 0.61   |
|                      |       |        |