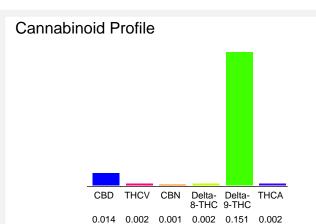

### Cannabinoid Profile by HPLC

0.15%

Delta-9-THC

0.01% CBD

0.17%

**Total Cannabinoids** 

| Cannabinoid          | % wt  | mg/unit |
|----------------------|-------|---------|
| CBD                  | 0.014 | 1.96    |
| THCV                 | 0.002 | 0.28    |
| CBN                  | 0.001 | 0.14    |
| Delta-8-THC          | 0.002 | 0.28    |
| Delta-9-THC          | 0.151 | 21.14   |
| THCA                 | 0.002 | 0.28    |
| Total Cannabinoids   | 0.17  | 24.1    |
| Calculated Total THC | 0.15  | 21.39   |
| Calculated CBD Yield | 0.01  | 1.96    |
|                      |       |         |

Calculated Total THC = Delta-9-THC + 0.877 \* THCA
Calculated Maximum CBD Yield = CBD + 0.877 \* CBDA

Marin Analytics, LLC 250 Bel Marin Keys Blvd, Suite D4 Novato, CA 94949

833-321-TEST / info@marinanalytics.com