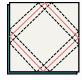

## **TWO AT A TIME**

Cut 2 squares

Face good sides together

Draw a diagonal line, sew on either side

Cut on the line.

Makes 2 HST

[finished HST + 1"] = cut size

| Cut Square | Finished HST |
|------------|--------------|
| 2"         | 1"           |
| 2 ½"       | 1 ½"         |
| 3"         | 2"           |
| 3 ½"       | 2 ½"         |
| 4"         | 3"           |
| 4 1/2"     | 3 ½"         |
| 5"         | 4"           |
| 5 ½"       | 4 ½"         |