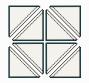

## **EIGHT AT A TIME**

Cut 2 squares

Face good sides together

Draw two diagonal lines, sew on either side

Cut on the lines, vertical, and horizontal.

Makes 8 HST

| Cut Square | Finished HST |
|------------|--------------|
| 4"         | 1"           |
| 5"         | 1 ½"         |
| 6"         | 2"           |
| 7"         | 2 ½"         |
| 8"         | 3"           |
| 9"         | 3 ½"         |
| 10"        | 4"           |
| 11"        | 4 1/2"       |