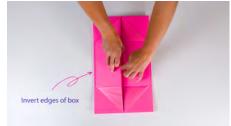

#### STEP 2

Take hold of the centre flaps of the box as pictured above. Gently pull the flaps open and the box should unfold into shape.

#### STEP 3

Keep pulling the flaps open and you should see the box start to take shape.