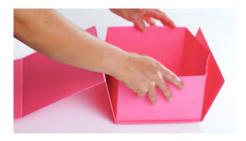

#### STEP 3

Keep pulling the flaps open and you should see the box start to take shape.

#### STFD 4

Once the box is unfolded, begin sticking the corners together.