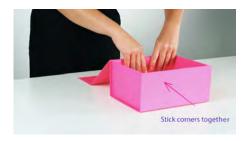

#### STFD 4

Once the box is unfolded, begin sticking the corners together.

#### STEP 5

Make sure you press down the adhesive of every corner to ensure a strong assembly of the premium gift boxes.