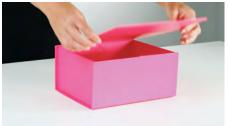

#### STEP 2

Take hold of the centre flaps of the box as pictured above. Gently pull the flaps open and the box should unfold into shape.

#### STEP 3

Keep pulling the flaps open and you should see the box start to take shape.