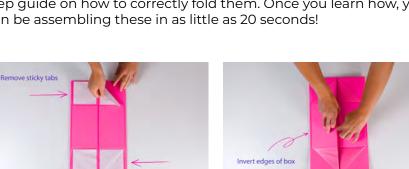

#### STEP 1

Remove the sticky tabs on all four corners of the box.

#### STEP 2

Take hold of the centre flaps of the box as pictured above. Gently pull the flaps open and the box should unfold into shape.