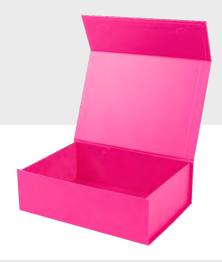

NEON's Premium Magnetic Gift Boxes!

Our gift boxes are delivered flat-packed, so here's a handy step-bystep guide on how to correctly fold them. Once you learn how, you can be assembling these in as little as 20 seconds!



#### STEP 1

Remove the sticky tabs on all four corners of the box.



#### STEP 2

Take hold of the centre flaps of the box as pictured above. Gently pull the flaps open and the box should unfold into shape.



#### STEP 3

Keep pulling the flaps open and you should see the box start to take shape.



#### STFD 4

Once the box is unfolded, begin sticking the corners together.



#### STEP 5

Make sure you press down the adhesive of every corner to ensure a strong assembly of the premium gift boxes.



#### STEP 6

Your premium magnetic gift box is now ready to use!



## Love your boxes?

We love to see behind the scenes images and video of orders packed with our boxes, so be sure to tag us on social media!

We'll **feature your business** AND give you 15% off your next order every time you share our products on Instagram!





Need more help? Scan the code to watch our How To Fold Video!





**NEONeCommercePackaging** 



@NEONPackaging



**NEONeCommercePackaging** 

#### CONTACT

1300 531 930 contact@neonpackaging.com.au neonpackaging.com.au 6a Phiney Place, Ingleburn