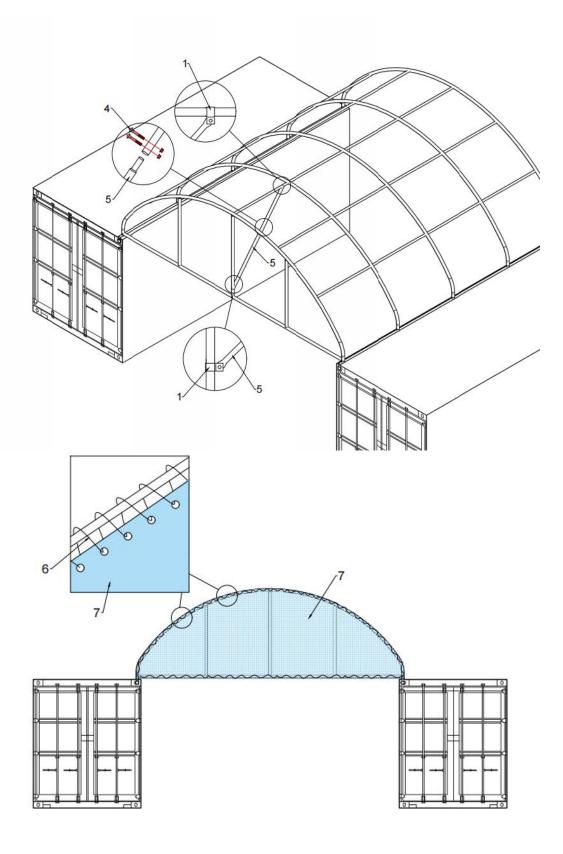

## Half Endwall for C20 with frame

| NO. | Description                | QTY    |
|-----|----------------------------|--------|
| 1   | Clips Φ76                  | 7      |
| 1A  | 2 holes angle iron         | 1      |
| 2   | Side beam                  | 2      |
| 2L  | Middle Beam at left        | 1      |
| 2R  | Middle Beam at right       | 1      |
| 3   | Suspendiing tube at middle | 1      |
| 3A  | Suspendiing tube at side   | 2      |
| 5   | Braced Tube                | 1Group |
| 4   | Carriage bolts φ8x60       | 8      |
| 6   | Rope                       | 1      |
| 7   | Half Cover                 | 1      |
| 8   | Bolts 10x30                | 1      |

Find out the spare parts, and check the qty and function according to the list above.

Half end wall for C20

Assembly the frame first according to above drawing. Then use ropes No.6 to tie the cover to the frame.