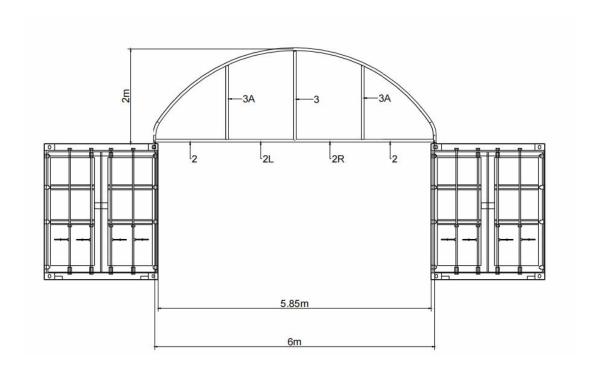

## Half Endwall for C20 with frame

| NO. | Description                | QTY    |
|-----|----------------------------|--------|
| 1   | Clips Φ76                  | 7      |
| 1A  | 2 holes angle iron         | 1      |
| 2   | Side beam                  | 2      |
| 2L  | Middle Beam at left        | 1      |
| 2R  | Middle Beam at right       | 1      |
| 3   | Suspendiing tube at middle | 1      |
| 3A  | Suspendiing tube at side   | 2      |
| 5   | Braced Tube                | 1Group |
| 4   | Carriage bolts φ8x60       | 8      |
| 6   | Rope                       | 1      |
| 7   | Half Cover                 | 1      |
| 8   | Bolts 10x30                | 1      |

Find out the spare parts, and check the qty and function according to the list above.

Half end wall for C20

Assembly the frame first according to above drawing. Then use ropes No.6 to tie the cover to the frame.