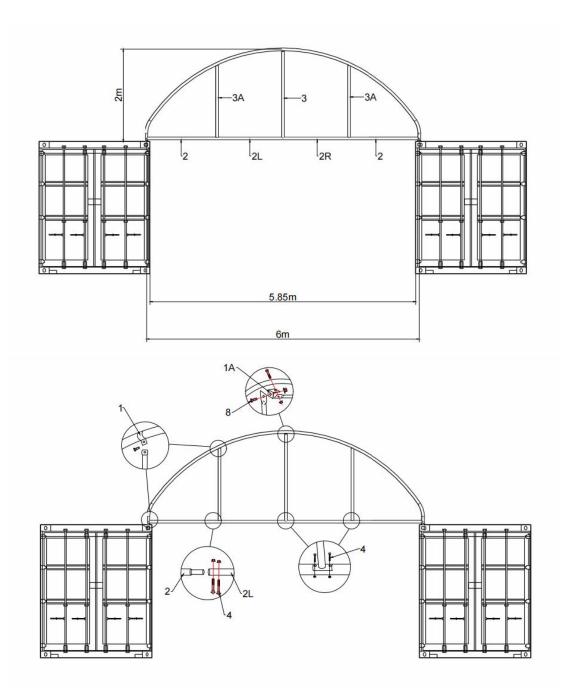

## Half Endwall for C20 with frame

| NO. | Description                | QTY    |
|-----|----------------------------|--------|
| 1   | Clips Φ76                  | 7      |
| 1A  | 2 holes angle iron         | 1      |
| 2   | Side beam                  | 2      |
| 2L  | Middle Beam at left        | 1      |
| 2R  | Middle Beam at right       | 1      |
| 3   | Suspendiing tube at middle | 1      |
| 3A  | Suspendiing tube at side   | 2      |
| 5   | Braced Tube                | 1Group |
| 4   | Carriage bolts φ8x60       | 8      |
| 6   | Rope                       | 1      |
| 7   | Half Cover                 | 1      |
| 8   | Bolts 10x30                | 1      |

Find out the spare parts, and check the qty and function according to the list above.

Half end wall for C20

Assembly the frame first according to above drawing. Then use ropes No.6 to tie the cover to the frame.