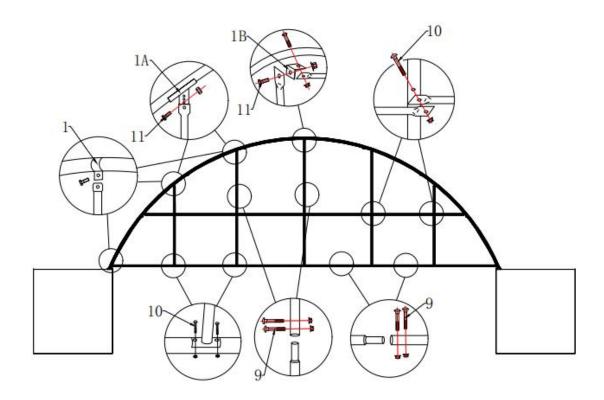

## Half Endwall for C404013 with frame

| NO. | Description                        | QTY     |
|-----|------------------------------------|---------|
| 1   | Clips Φ76                          | 8       |
| 1A  | Welded iron for frame              | 8       |
| 1B  | 2 holes angle iron                 | 1       |
| 2   | Suspendiingpipe in middle          | 1       |
| 2A  | Suspendiing tube at side           | 2       |
| 2B  | Suspendiing tube at outer side     | 2       |
| 2C  | Suspendiing tube at outermost side | 2       |
| 3   | Bottom middle vertical pipe        | 5       |
| 3A  | Upper middle vertical pipe         | 1       |
| 3B  | Upper side vertical pipe           | 2       |
| 3C  | Upper out side vertical pipe       | 2       |
| 4   | Diagonal bracing Tube              | 3Groups |
| 5   | Middle bracing Tube                | 2       |
| 5A  | Side bracing Tube                  | 2       |
| 5B  | Out Side bracing Tube              | 2       |
| 6   | Clips Φ60                          | 3       |
| 6A  | Clips Φ48                          | 3       |
| 7   | Half cover                         | 1       |
| 8   | Rope                               | 120m    |
| 9   | Carriage Bolt 8*80                 | 38      |
| 10  | Carriage Bolt 10*90                | 25      |
| 11  | Bolt 10*30                         | 28      |

Find out the spare parts, and check the qty and function according to the list above.

Assembly the frame first according to above drawing. Then use ropes No.8 to tie the cover to the frame.