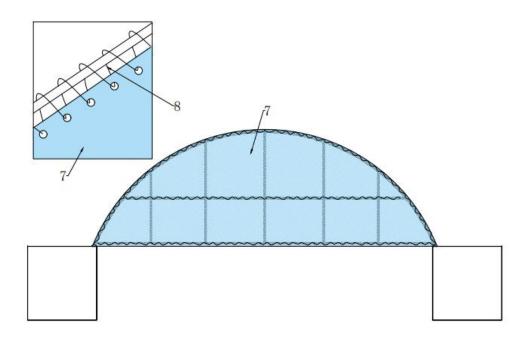

## Half Endwall for C404013 with frame

| NO. | Description                        | QTY     |
|-----|------------------------------------|---------|
| 1   | Clips Φ76                          | 8       |
| 1A  | Welded iron for frame              | 8       |
| 1B  | 2 holes angle iron                 | 1       |
| 2   | Suspendiingpipe in middle          | 1       |
| 2A  | Suspendiing tube at side           | 2       |
| 2B  | Suspendiing tube at outer side     | 2       |
| 2C  | Suspendiing tube at outermost side | 2       |
| 3   | Bottom middle vertical pipe        | 5       |
| 3A  | Upper middle vertical pipe         | 1       |
| 3B  | Upper side vertical pipe           | 2       |
| 3C  | Upper out side vertical pipe       | 2       |
| 4   | Diagonal bracing Tube              | 3Groups |
| 5   | Middle bracing Tube                | 2       |
| 5A  | Side bracing Tube                  | 2       |
| 5B  | Out Side bracing Tube              | 2       |
| 6   | Clips Φ60                          | 3       |
| 6A  | Clips Φ48                          | 3       |
| 7   | Half cover                         | 1       |
| 8   | Rope                               | 120m    |
| 9   | Carriage Bolt 8*80                 | 38      |
| 10  | Carriage Bolt 10*90                | 25      |
| 11  | Bolt 10*30                         | 28      |

Find out the spare parts, and check the qty and function according to the list above.

Assembly the frame first according to above drawing. Then use ropes No.8 to tie the cover to the frame.