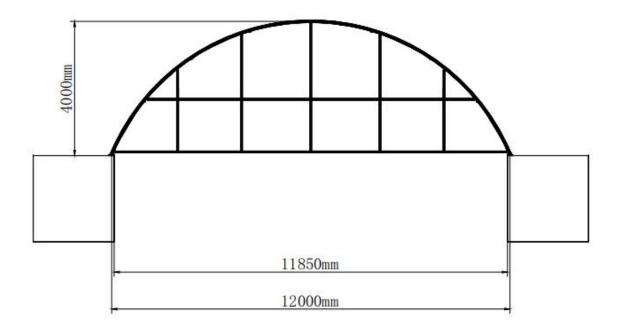

## Half Endwall for C404013 with frame

| NO. | Description                        | QTY     |
|-----|------------------------------------|---------|
| 1   | Clips Φ76                          | 8       |
| 1A  | Welded iron for frame              | 8       |
| 1B  | 2 holes angle iron                 | 1       |
| 2   | Suspendiingpipe in middle          | 1       |
| 2A  | Suspendiing tube at side           | 2       |
| 2B  | Suspendiing tube at outer side     | 2       |
| 2C  | Suspendiing tube at outermost side | 2       |
| 3   | Bottom middle vertical pipe        | 5       |
| 3A  | Upper middle vertical pipe         | 1       |
| 3B  | Upper side vertical pipe           | 2       |
| 3C  | Upper out side vertical pipe       | 2       |
| 4   | Diagonal bracing Tube              | 3Groups |
| 5   | Middle bracing Tube                | 2       |
| 5A  | Side bracing Tube                  | 2       |
| 5B  | Out Side bracing Tube              | 2       |
| 6   | Clips Φ60                          | 3       |
| 6A  | Clips Φ48                          | 3       |
| 7   | Half cover                         | 1       |
| 8   | Rope                               | 120m    |
| 9   | Carriage Bolt 8*80                 | 38      |
| 10  | Carriage Bolt 10*90                | 25      |
| 11  | Bolt 10*30                         | 28      |