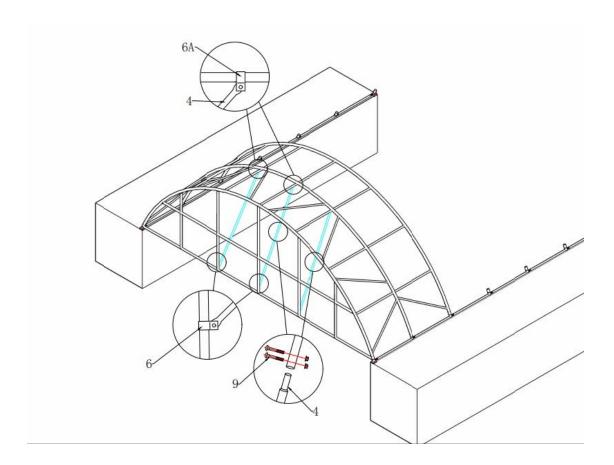

## Half Endwall for C404013 with frame

| NO. | Description                        | QTY     |
|-----|------------------------------------|---------|
| 1   | Clips Φ76                          | 8       |
| 1A  | Welded iron for frame              | 8       |
| 1B  | 2 holes angle iron                 | 1       |
| 2   | Suspendiingpipe in middle          | 1       |
| 2A  | Suspendiing tube at side           | 2       |
| 2B  | Suspendiing tube at outer side     | 2       |
| 2C  | Suspendiing tube at outermost side | 2       |
| 3   | Bottom middle vertical pipe        | 5       |
| 3A  | Upper middle vertical pipe         | 1       |
| 3B  | Upper side vertical pipe           | 2       |
| 3C  | Upper out side vertical pipe       | 2       |
| 4   | Diagonal bracing Tube              | 3Groups |
| 5   | Middle bracing Tube                | 2       |
| 5A  | Side bracing Tube                  | 2       |
| 5B  | Out Side bracing Tube              | 2       |
| 6   | Clips Φ60                          | 3       |
| 6A  | Clips Φ48                          | 3       |
| 7   | Half cover                         | 1       |
| 8   | Rope                               | 120m    |
| 9   | Carriage Bolt 8*80                 | 38      |
| 10  | Carriage Bolt 10*90                | 25      |
| 11  | Bolt 10*30                         | 28      |

Find out the spare parts, and check the qty and function according to the list above.

Assembly the frame first according to above drawing. Then use ropes No.8 to tie the cover to the frame.