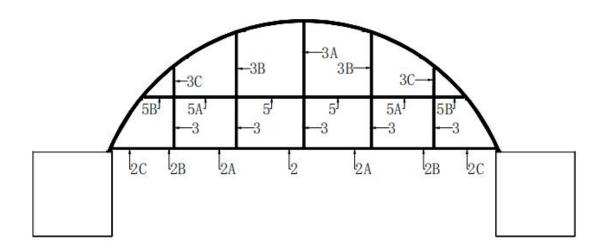

## Half Endwall for C404013 with frame

| NO. | Description                        | QTY     |
|-----|------------------------------------|---------|
| 1   | Clips Φ76                          | 8       |
| 1A  | Welded iron for frame              | 8       |
| 1B  | 2 holes angle iron                 | 1       |
| 2   | Suspendiingpipe in middle          | 1       |
| 2A  | Suspendiing tube at side           | 2       |
| 2B  | Suspendiing tube at outer side     | 2       |
| 2C  | Suspendiing tube at outermost side | 2       |
| 3   | Bottom middle vertical pipe        | 5       |
| 3A  | Upper middle vertical pipe         | 1       |
| 3B  | Upper side vertical pipe           | 2       |
| 3C  | Upper out side vertical pipe       | 2       |
| 4   | Diagonal bracing Tube              | 3Groups |
| 5   | Middle bracing Tube                | 2       |
| 5A  | Side bracing Tube                  | 2       |
| 5B  | Out Side bracing Tube              | 2       |
| 6   | Clips Φ60                          | 3       |
| 6A  | Clips Φ48                          | 3       |
| 7   | Half cover                         | 1       |
| 8   | Rope                               | 120m    |
| 9   | Carriage Bolt 8*80                 | 38      |
| 10  | Carriage Bolt 10*90                | 25      |
| 11  | Bolt 10*30                         | 28      |