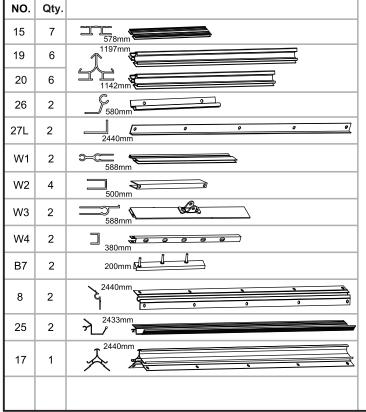

## Left and right walls and top

| NO.        | Qty. |        |     |      |               |  |
|------------|------|--------|-----|------|---------------|--|
| NBP5       | 2    | 2501mm | •   |      |               |  |
| PB1        | 2    |        |     |      |               |  |
| NO.        | Qty. |        | NO. | Qty. |               |  |
| ВЗ         | 2    |        | F2  | 8    | <b>Managa</b> |  |
| 3B         | 4    | 0 0    | F3  | 48   |               |  |
| PB03       | 4    | •      | F4  | 154  |               |  |
| S2         | 13   | Ī      | F8  | 2    | <b>3</b>      |  |
| S5         | 2    |        | F9  | 2    |               |  |
| S6L<br>S6R | 2    |        | F04 | n    | м5 🔘          |  |
| S8         | 2    |        | F03 | n    | M6            |  |
| S9         | 2    |        |     |      |               |  |