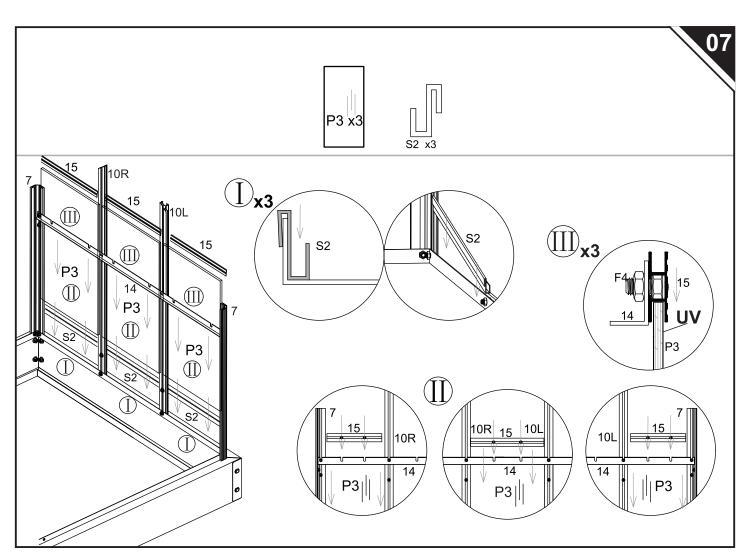

|               |  |
|------------|------|--------|-----|------|---------------|--|
| NBP5       | 2    | 2501mm | •   |      |               |  |
| PB1        | 2    |        |     |      |               |  |
| NO.        | Qty. |        | NO. | Qty. |               |  |
| ВЗ         | 2    |        | F2  | 8    | <b>Managa</b> |  |
| 3B         | 4    | 0 0    | F3  | 48   |               |  |
| PB03       | 4    | •      | F4  | 154  |               |  |
| S2         | 13   | Ī      | F8  | 2    | <b>3</b>      |  |
| S5         | 2    |        | F9  | 2    |               |  |
| S6L<br>S6R | 2    |        | F04 | n    | м5 🔘          |  |
| S8         | 2    |        | F03 | n    | M6            |  |
| S9         | 2    |        |     |      |               |  |