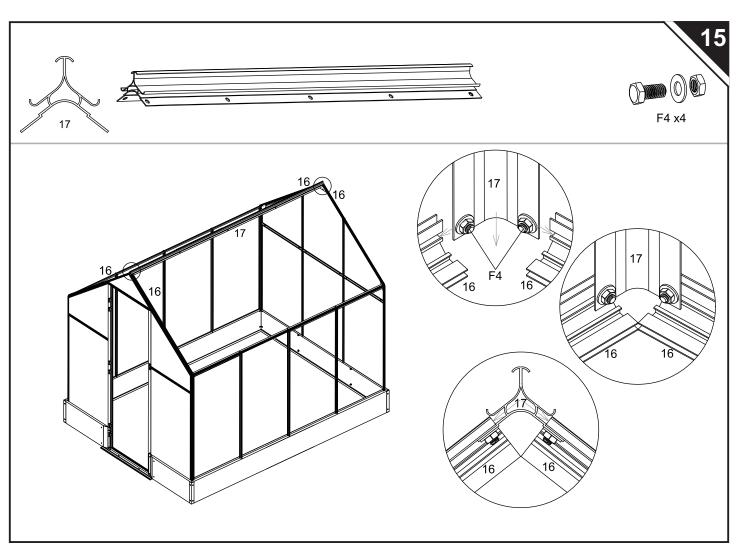

The component parts should be checked and laid out close at hand.

Keep all small parts(screws etc)in a bowl so they do not get lost.

Note that the door is hinged on the right hand side and therefore opens to the right.