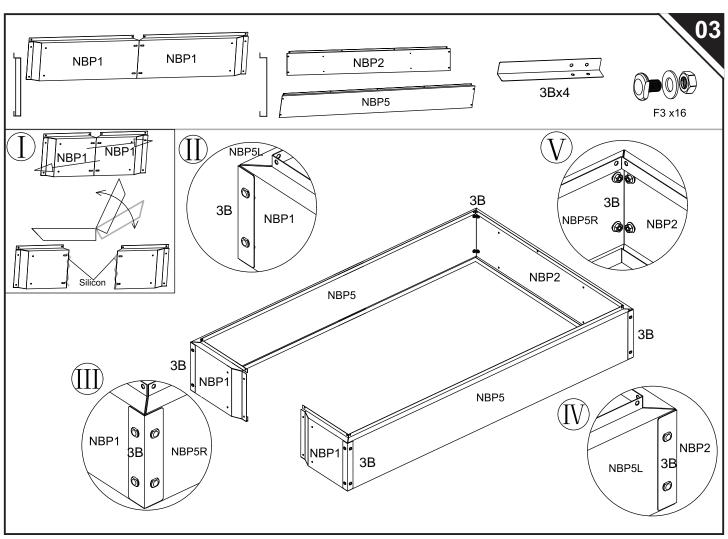

|     |      |               |  |
|------------|------|--------|-----|------|---------------|--|
| NBP5       | 2    | 2501mm | •   |      |               |  |
| PB1        | 2    |        |     |      |               |  |
| NO.        | Qty. |        | NO. | Qty. |               |  |
| ВЗ         | 2    |        | F2  | 8    | <b>Managa</b> |  |
| 3B         | 4    | 0 0    | F3  | 48   |               |  |
| PB03       | 4    | •      | F4  | 154  |               |  |
| S2         | 13   | Ī      | F8  | 2    | <b>3</b>      |  |
| S5         | 2    |        | F9  | 2    |               |  |
| S6L<br>S6R | 2    |        | F04 | n    | м5 🔘          |  |
| S8         | 2    |        | F03 | n    | M6            |  |
| S9         | 2    |        |     |      |               |  |