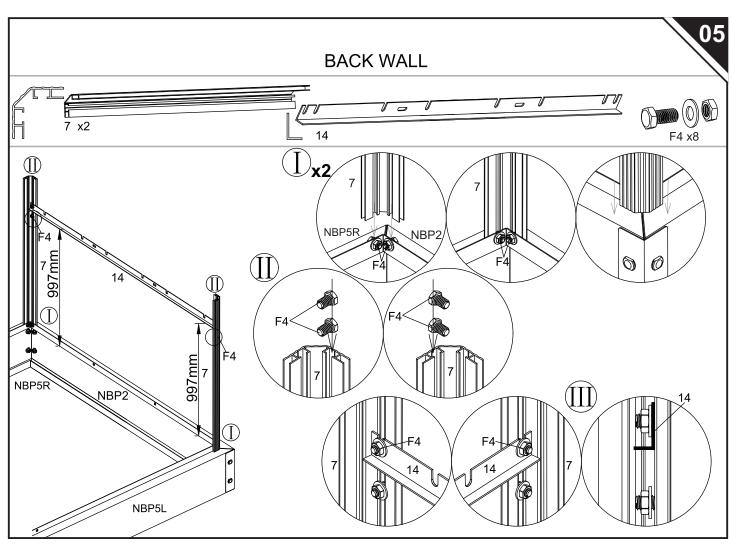

|      |               |  |
|------------|------|--------|-----|------|---------------|--|
| NBP5       | 2    | 2501mm | •   |      |               |  |
| PB1        | 2    |        |     |      |               |  |
| NO.        | Qty. |        | NO. | Qty. |               |  |
| ВЗ         | 2    |        | F2  | 8    | <b>Managa</b> |  |
| 3B         | 4    | 0 0    | F3  | 48   |               |  |
| PB03       | 4    | •      | F4  | 154  |               |  |
| S2         | 13   | Ī      | F8  | 2    | <b>3</b>      |  |
| S5         | 2    |        | F9  | 2    |               |  |
| S6L<br>S6R | 2    |        | F04 | n    | м5 🔘          |  |
| S8         | 2    |        | F03 | n    | M6            |  |
| S9         | 2    |        |     |      |               |  |