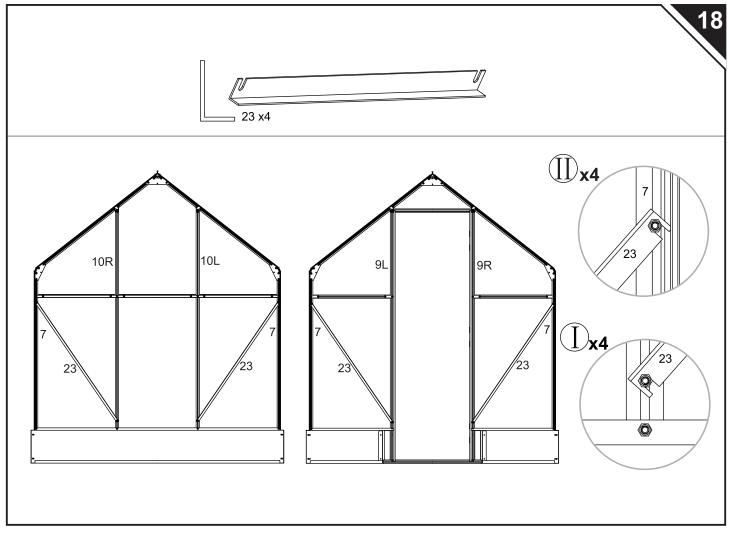

The component parts should be checked and laid out close at hand.

Keep all small parts(screws etc)in a bowl so they do not get lost.

Note that the door is hinged on the right hand side and therefore opens to the right.