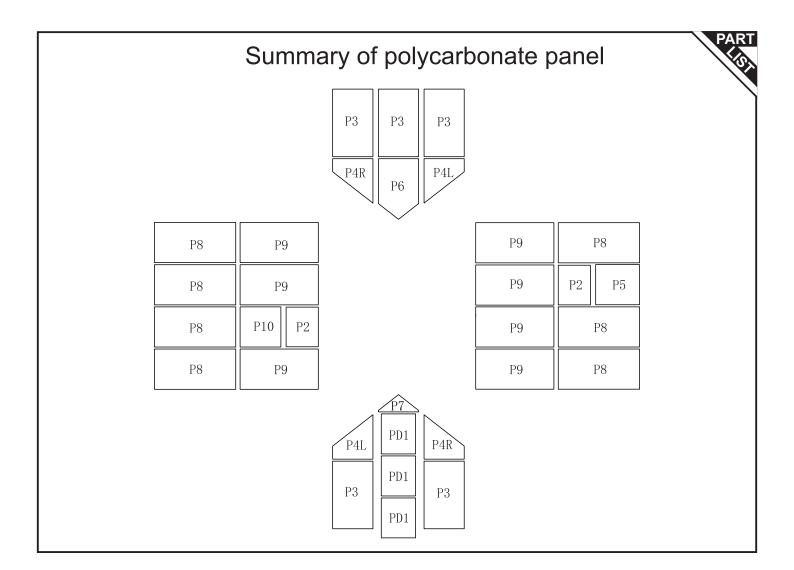

|        |     |      |               |  |
|------------|------|--------|-----|------|---------------|--|
| NBP5       | 2    | 2501mm | •   |      |               |  |
| PB1        | 2    |        |     |      |               |  |
| NO.        | Qty. |        | NO. | Qty. |               |  |
| ВЗ         | 2    |        | F2  | 8    | <b>Managa</b> |  |
| 3B         | 4    | 0 0    | F3  | 48   |               |  |
| PB03       | 4    | •      | F4  | 154  |               |  |
| S2         | 13   | Ī      | F8  | 2    | <b>3</b>      |  |
| S5         | 2    |        | F9  | 2    |               |  |
| S6L<br>S6R | 2    |        | F04 | n    | м5 🔘          |  |
| S8         | 2    |        | F03 | n    | M6            |  |
| S9         | 2    |        |     |      |               |  |