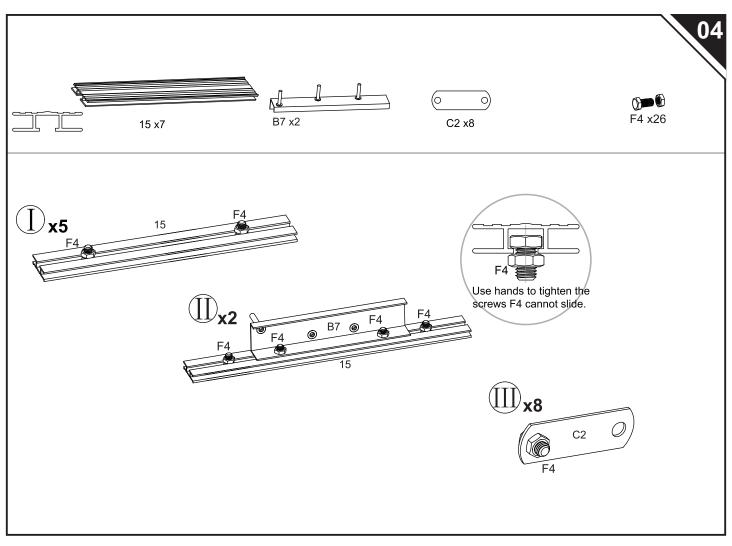

|      |               |  |
|------------|------|--------|-----|------|---------------|--|
| NBP5       | 2    | 2501mm | •   |      |               |  |
| PB1        | 2    |        |     |      |               |  |
| NO.        | Qty. |        | NO. | Qty. |               |  |
| ВЗ         | 2    |        | F2  | 8    | <b>Managa</b> |  |
| 3B         | 4    | 0 0    | F3  | 48   |               |  |
| PB03       | 4    | •      | F4  | 154  |               |  |
| S2         | 13   | Ī      | F8  | 2    | <b>3</b>      |  |
| S5         | 2    |        | F9  | 2    |               |  |
| S6L<br>S6R | 2    |        | F04 | n    | м5 🔘          |  |
| S8         | 2    |        | F03 | n    | M6            |  |
| S9         | 2    |        |     |      |               |  |