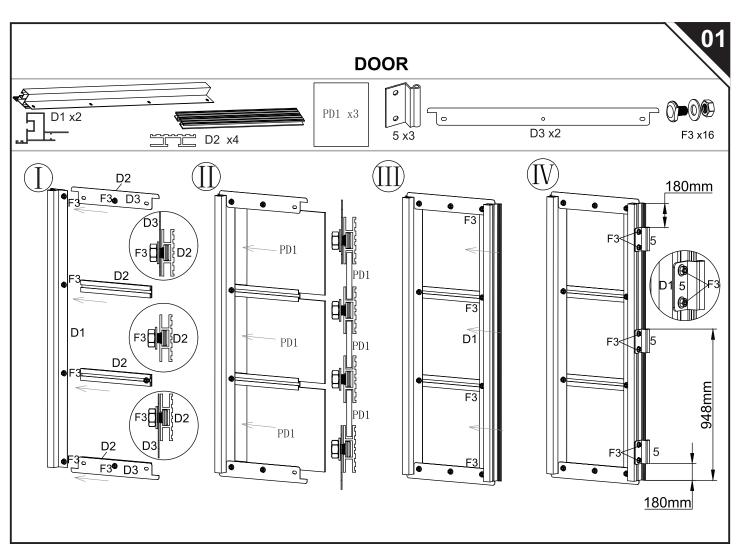

The component parts should be checked and laid out close at hand.

Keep all small parts(screws etc)in a bowl so they do not get lost.

Note that the door is hinged on the right hand side and therefore opens to the right.