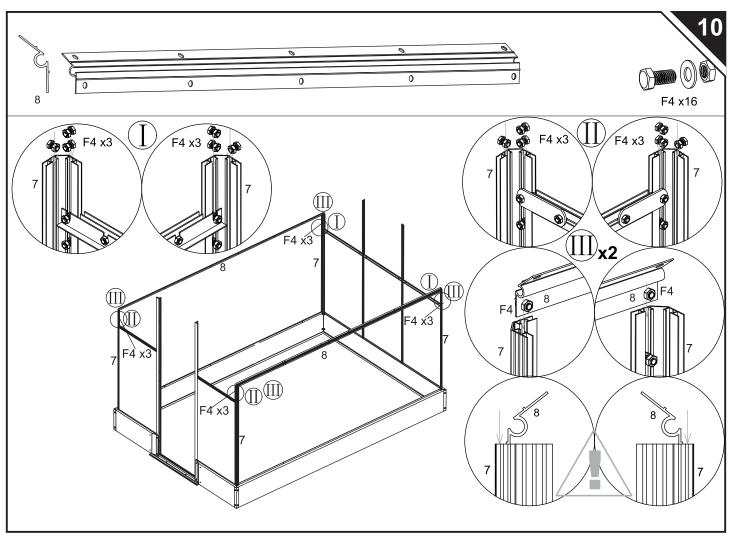

|               |  |
|------------|------|--------|-----|------|---------------|--|
| NBP5       | 2    | 2501mm | •   |      |               |  |
| PB1        | 2    |        |     |      |               |  |
| NO.        | Qty. |        | NO. | Qty. |               |  |
| ВЗ         | 2    |        | F2  | 8    | <b>Managa</b> |  |
| 3B         | 4    | 0 0    | F3  | 48   |               |  |
| PB03       | 4    | •      | F4  | 154  |               |  |
| S2         | 13   | Ī      | F8  | 2    | <b>3</b>      |  |
| S5         | 2    |        | F9  | 2    |               |  |
| S6L<br>S6R | 2    |        | F04 | n    | м5 🔘          |  |
| S8         | 2    |        | F03 | n    | M6            |  |
| S9         | 2    |        |     |      |               |  |