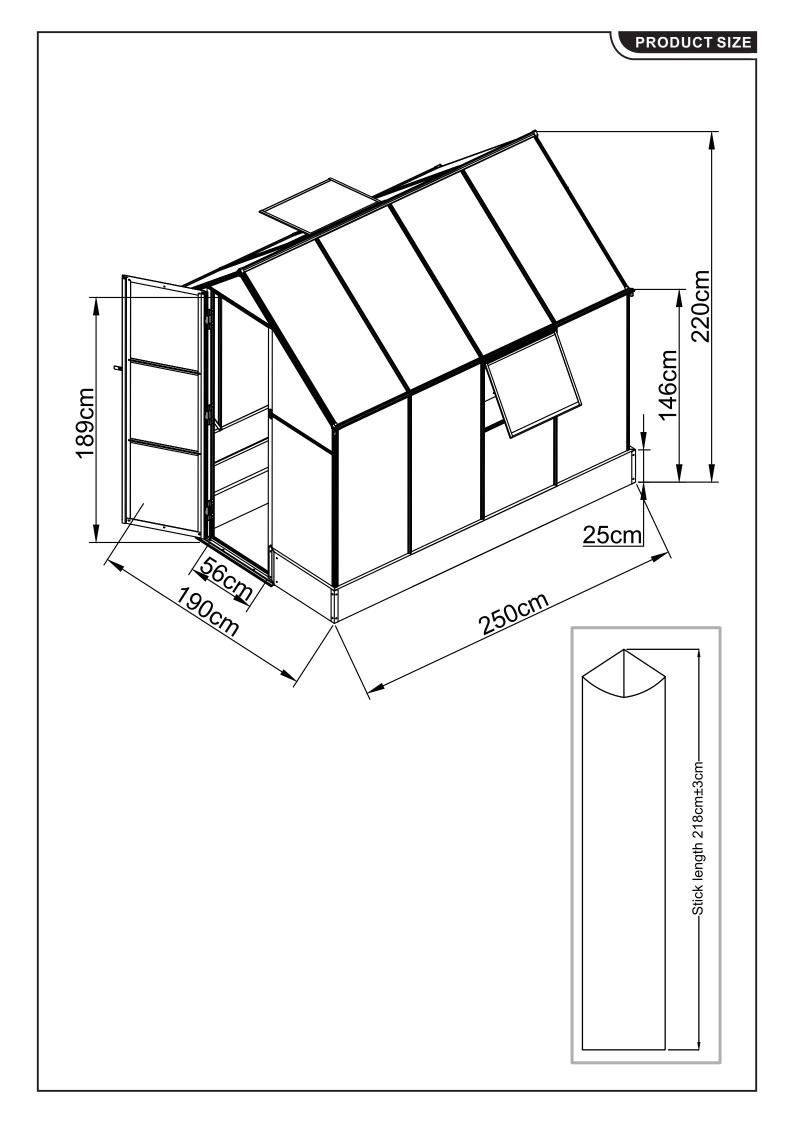

#### **GENERAL ADVICE**

This is a multi-part assembly, Allow at least 140 minutes for assembly. Selecting a site-choose a sunny level position away from overhanging trees.

If you are fixing your greenhouse directly to a solid concrete foundation use the pre drilled holes in the metal base supplied.

Keep roof clear of snow and leaves.

Firstly, make sure a good installation location.

Find a flat ground which is 2 times bigger than the Green house before installation.