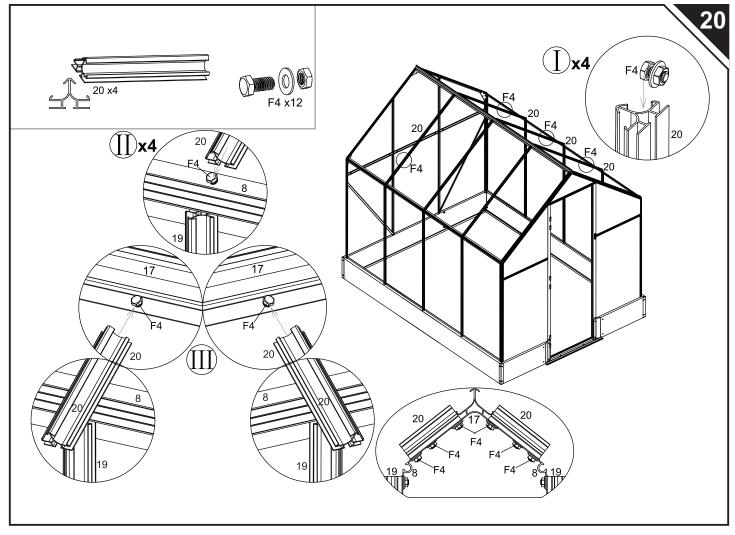

|------------|------|--------|-----|------|---------------|--|
| NBP5       | 2    | 2501mm | •   |      |               |  |
| PB1        | 2    |        |     |      |               |  |
| NO.        | Qty. |        | NO. | Qty. |               |  |
| ВЗ         | 2    |        | F2  | 8    | <b>Managa</b> |  |
| 3B         | 4    | 0 0    | F3  | 48   |               |  |
| PB03       | 4    | •      | F4  | 154  |               |  |
| S2         | 13   | Ī      | F8  | 2    | <b>3</b>      |  |
| S5         | 2    |        | F9  | 2    |               |  |
| S6L<br>S6R | 2    |        | F04 | n    | м5 🔘          |  |
| S8         | 2    |        | F03 | n    | M6            |  |
| S9         | 2    |        |     |      |               |  |