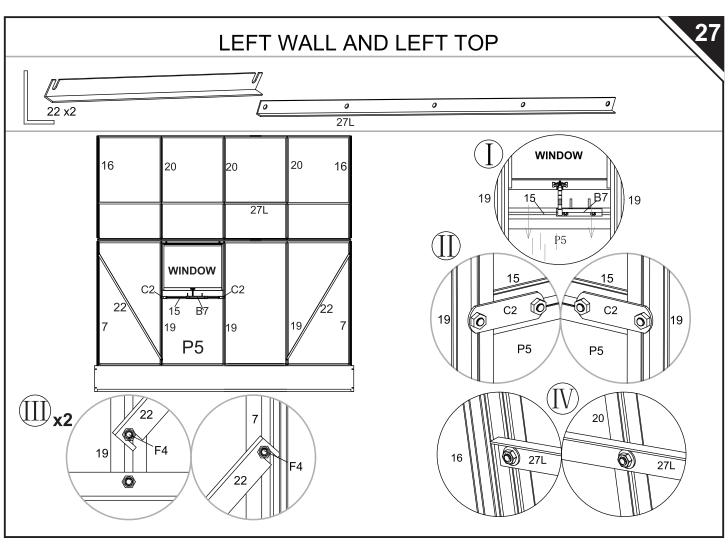

The component parts should be checked and laid out close at hand.

Keep all small parts(screws etc)in a bowl so they do not get lost.

Note that the door is hinged on the right hand side and therefore opens to the right.