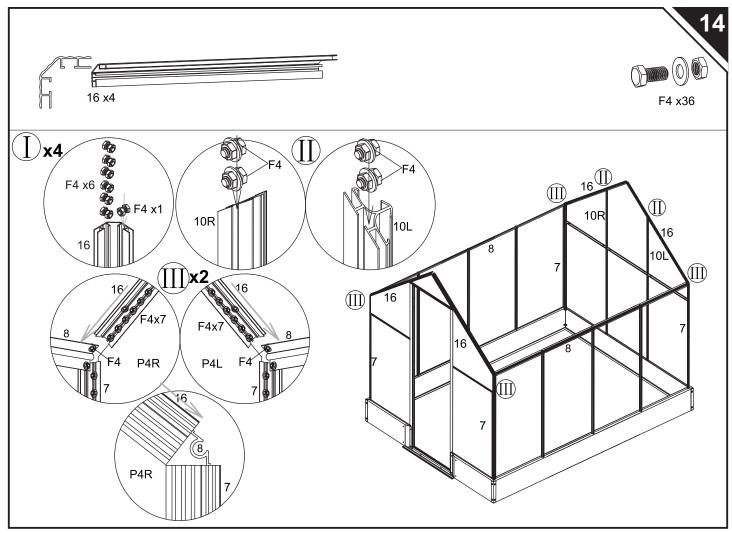

|  |
|------------|------|--------|-----|------|---------------|--|
| NBP5       | 2    | 2501mm | •   |      |               |  |
| PB1        | 2    |        |     |      |               |  |
| NO.        | Qty. |        | NO. | Qty. |               |  |
| ВЗ         | 2    |        | F2  | 8    | <b>Managa</b> |  |
| 3B         | 4    | 0 0    | F3  | 48   |               |  |
| PB03       | 4    | •      | F4  | 154  |               |  |
| S2         | 13   | Ī      | F8  | 2    | <b>3</b>      |  |
| S5         | 2    |        | F9  | 2    |               |  |
| S6L<br>S6R | 2    |        | F04 | n    | м5 🔘          |  |
| S8         | 2    |        | F03 | n    | M6            |  |
| S9         | 2    |        |     |      |               |  |