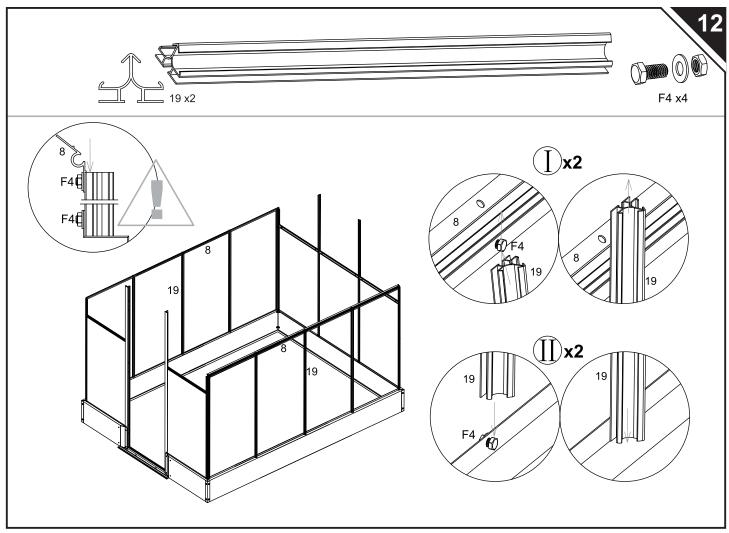

|  |
|------------|------|--------|-----|------|---------------|--|
| NBP5       | 2    | 2501mm | •   |      |               |  |
| PB1        | 2    |        |     |      |               |  |
| NO.        | Qty. |        | NO. | Qty. |               |  |
| ВЗ         | 2    |        | F2  | 8    | <b>Managa</b> |  |
| 3B         | 4    | 0 0    | F3  | 48   |               |  |
| PB03       | 4    | •      | F4  | 154  |               |  |
| S2         | 13   | Ī      | F8  | 2    | <b>3</b>      |  |
| S5         | 2    |        | F9  | 2    |               |  |
| S6L<br>S6R | 2    |        | F04 | n    | м5 🔘          |  |
| S8         | 2    |        | F03 | n    | M6            |  |
| S9         | 2    |        |     |      |               |  |