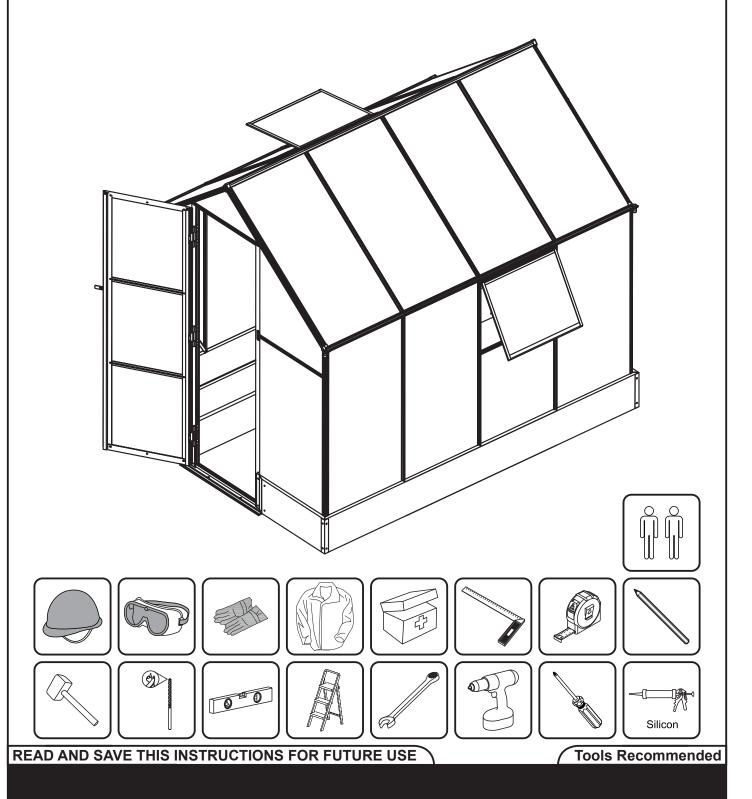

# NBK250-PB

**ASSEMBLY & INSTRUCTION MANUAL** 

### **IMPORTANT**

You must read these instructions carefully before you start to assemble this greenhouse. Please ensure that you find all parts in the carton box in the correct type and quantity as mentioned in the list illustrated in every page accordingly. Please carry out the steps in the order set out in these instructions. Do not tighten the steps in the greenhouse until completing on the assembly of the poly carbon ate panels. Keep these instructions in a safe place for future reference.

#### **OTHER CAUTIONS**

- 1. 2 people required, one is for measuring & taking marks to ensure the installation dimension ,the second person is responsible for the installation and the last one do as assistant and assure the safety.
- 2. High-power electric tools are required, ensure the normal work of them and highly pay\attention to electric safety.
- 3. Be careful when using the kind of blunt tools, like hammer.
- 4. Wearing long sleeve cotton overalls, gloves and helmet during installation and wea safety glasses when using power tools.
- 5.No up watching when working height, or the drop screws may hurt your eyes and suffocation causing accidentally when fall into your mouth.
- 6. No climbing, No standing on the tent to avoid falling down.
- 7. If injuries immediately, using the first-aid kit to stop bleeding, bind up, In case of emergency, taken immediately to a nearby medical institutions.