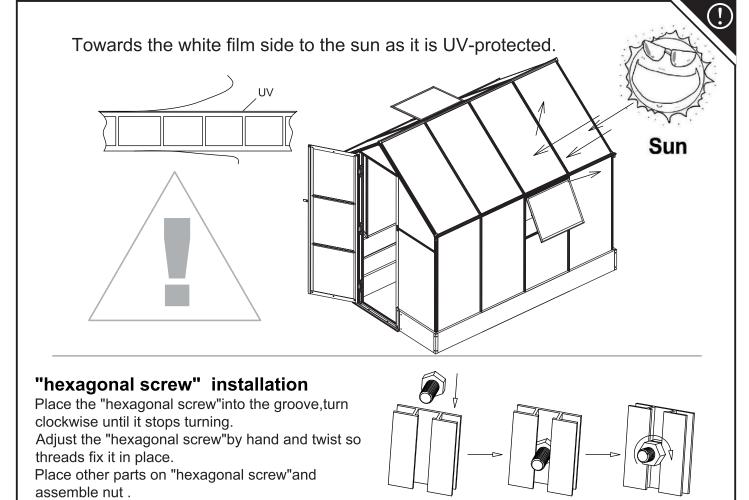

|     |      |               |  |
|------------|------|--------|-----|------|---------------|--|
| NBP5       | 2    | 2501mm | •   |      |               |  |
| PB1        | 2    |        |     |      |               |  |
| NO.        | Qty. |        | NO. | Qty. |               |  |
| ВЗ         | 2    |        | F2  | 8    | <b>Managa</b> |  |
| 3B         | 4    | 0 0    | F3  | 48   |               |  |
| PB03       | 4    | •      | F4  | 154  |               |  |
| S2         | 13   | Ī      | F8  | 2    | <b>3</b>      |  |
| S5         | 2    |        | F9  | 2    |               |  |
| S6L<br>S6R | 2    |        | F04 | n    | м5 🔘          |  |
| S8         | 2    |        | F03 | n    | M6            |  |
| S9         | 2    |        |     |      |               |  |