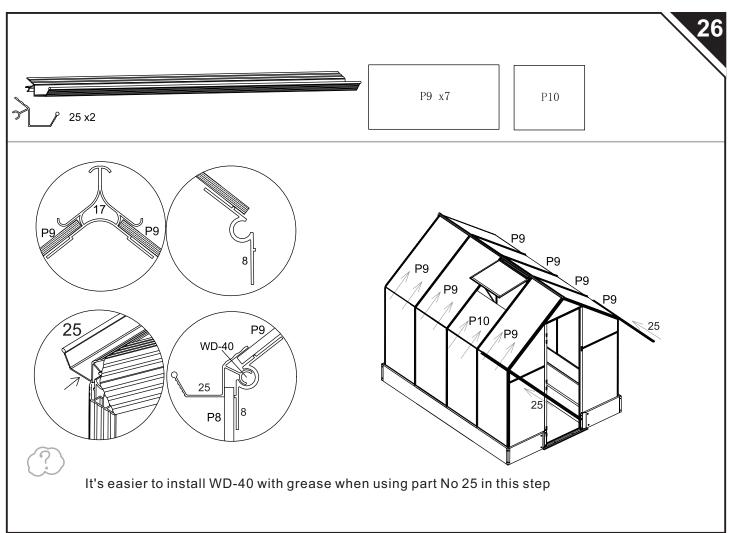

--|------|--------|-----|------|---------------|--|
| NBP5       | 2    | 2501mm | •   |      |               |  |
| PB1        | 2    |        |     |      |               |  |
| NO.        | Qty. |        | NO. | Qty. |               |  |
| ВЗ         | 2    |        | F2  | 8    | <b>Managa</b> |  |
| 3B         | 4    | 0 0    | F3  | 48   |               |  |
| PB03       | 4    | •      | F4  | 154  |               |  |
| S2         | 13   | Ī      | F8  | 2    | <b>3</b>      |  |
| S5         | 2    |        | F9  | 2    |               |  |
| S6L<br>S6R | 2    |        | F04 | n    | м5 🔘          |  |
| S8         | 2    |        | F03 | n    | M6            |  |
| S9         | 2    |        |     |      |               |  |