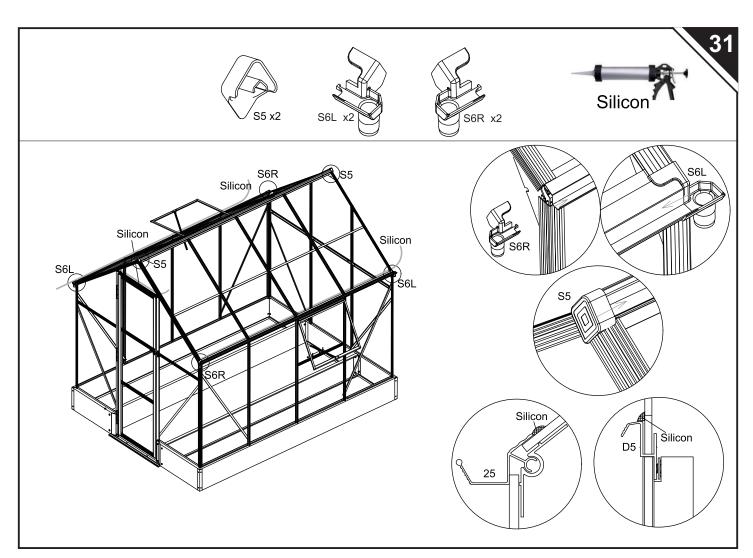

--------|-----|------|---------------|--|
| NBP5       | 2    | 2501mm | •   |      |               |  |
| PB1        | 2    |        |     |      |               |  |
| NO.        | Qty. |        | NO. | Qty. |               |  |
| ВЗ         | 2    |        | F2  | 8    | <b>Managa</b> |  |
| 3B         | 4    | 0 0    | F3  | 48   |               |  |
| PB03       | 4    | •      | F4  | 154  |               |  |
| S2         | 13   | Ī      | F8  | 2    | <b>3</b>      |  |
| S5         | 2    |        | F9  | 2    |               |  |
| S6L<br>S6R | 2    |        | F04 | n    | м5 🔘          |  |
| S8         | 2    |        | F03 | n    | M6            |  |
| S9         | 2    |        |     |      |               |  |