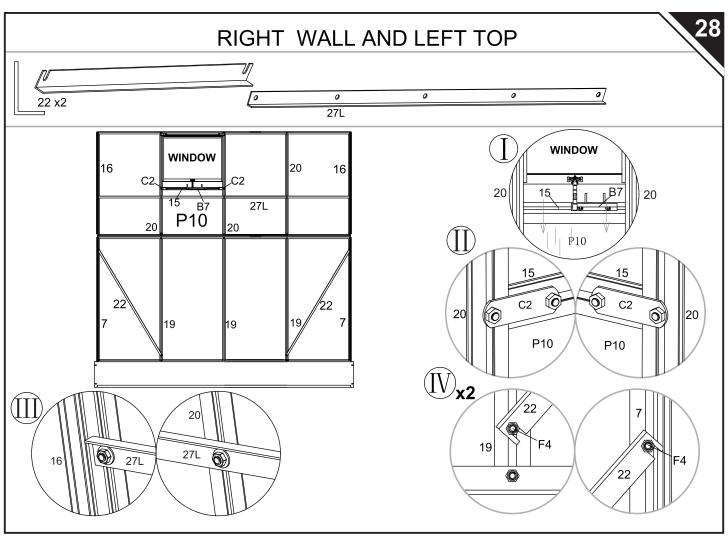

The component parts should be checked and laid out close at hand.

Keep all small parts(screws etc)in a bowl so they do not get lost.

Note that the door is hinged on the right hand side and therefore opens to the right.