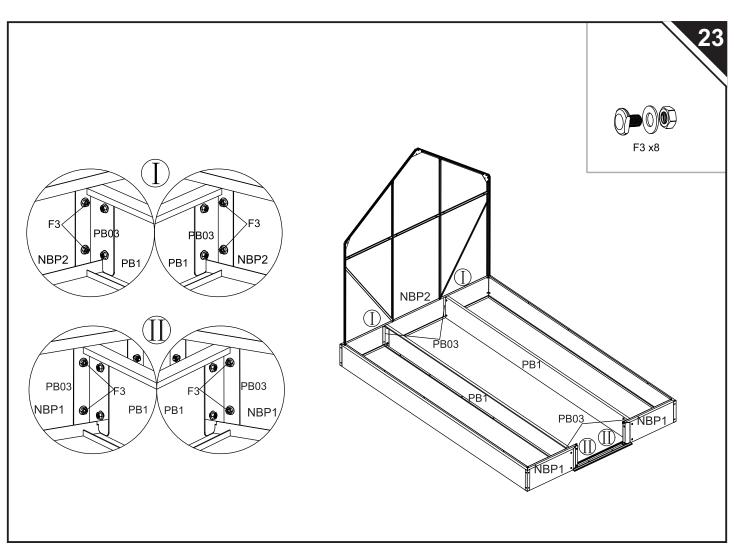

--------|------|--------|-----|------|---------------|--|
| NBP5       | 2    | 2501mm | •   |      |               |  |
| PB1        | 2    |        |     |      |               |  |
| NO.        | Qty. |        | NO. | Qty. |               |  |
| ВЗ         | 2    |        | F2  | 8    | <b>Managa</b> |  |
| 3B         | 4    | 0 0    | F3  | 48   |               |  |
| PB03       | 4    | •      | F4  | 154  |               |  |
| S2         | 13   | Ī      | F8  | 2    | <b>3</b>      |  |
| S5         | 2    |        | F9  | 2    |               |  |
| S6L<br>S6R | 2    |        | F04 | n    | м5 🔘          |  |
| S8         | 2    |        | F03 | n    | M6            |  |
| S9         | 2    |        |     |      |               |  |