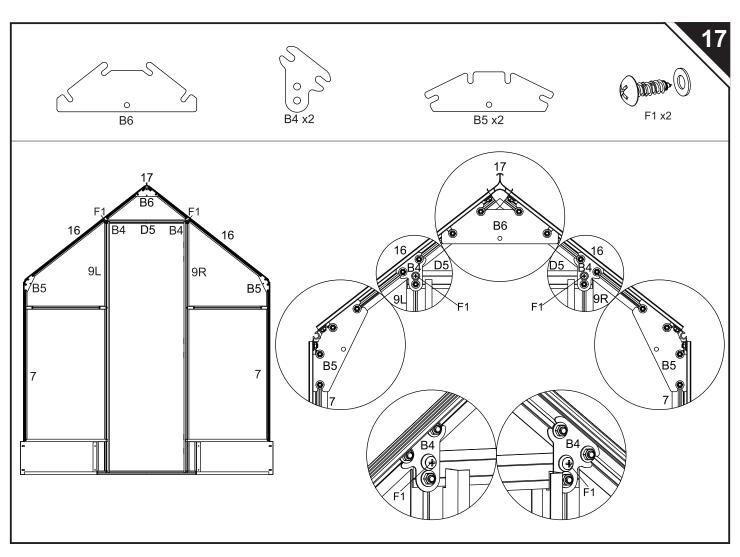

The component parts should be checked and laid out close at hand.

Keep all small parts(screws etc)in a bowl so they do not get lost.

Note that the door is hinged on the right hand side and therefore opens to the right.