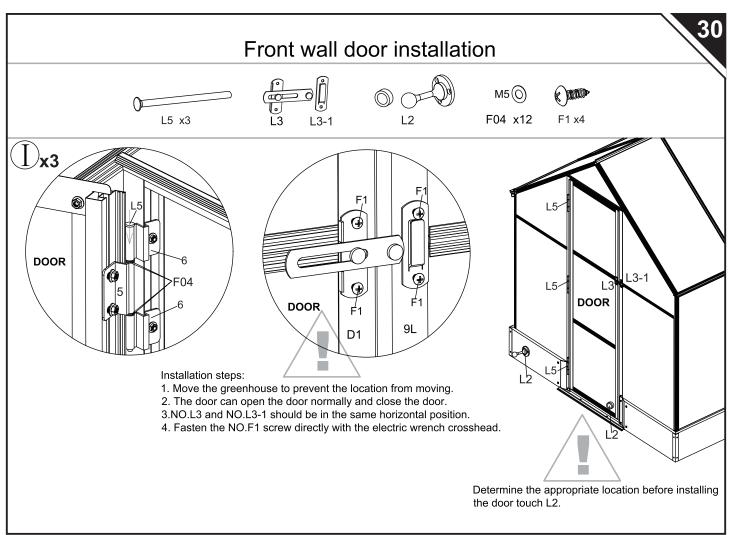

The component parts should be checked and laid out close at hand.

Keep all small parts(screws etc)in a bowl so they do not get lost.

Note that the door is hinged on the right hand side and therefore opens to the right.