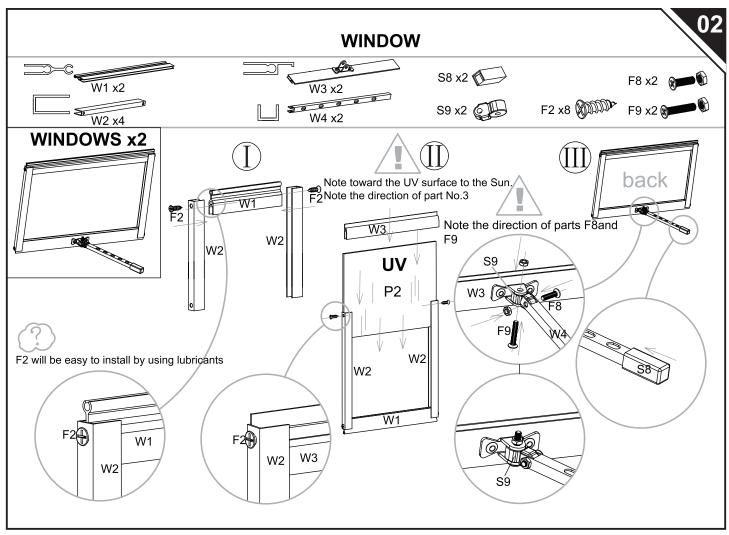

|     |      |               |  |
|------------|------|--------|-----|------|---------------|--|
| NBP5       | 2    | 2501mm | •   |      |               |  |
| PB1        | 2    |        |     |      |               |  |
| NO.        | Qty. |        | NO. | Qty. |               |  |
| ВЗ         | 2    |        | F2  | 8    | <b>Managa</b> |  |
| 3B         | 4    | 0 0    | F3  | 48   |               |  |
| PB03       | 4    | •      | F4  | 154  |               |  |
| S2         | 13   | Ī      | F8  | 2    | <b>3</b>      |  |
| S5         | 2    |        | F9  | 2    |               |  |
| S6L<br>S6R | 2    |        | F04 | n    | м5 🔘          |  |
| S8         | 2    |        | F03 | n    | M6            |  |
| S9         | 2    |        |     |      |               |  |