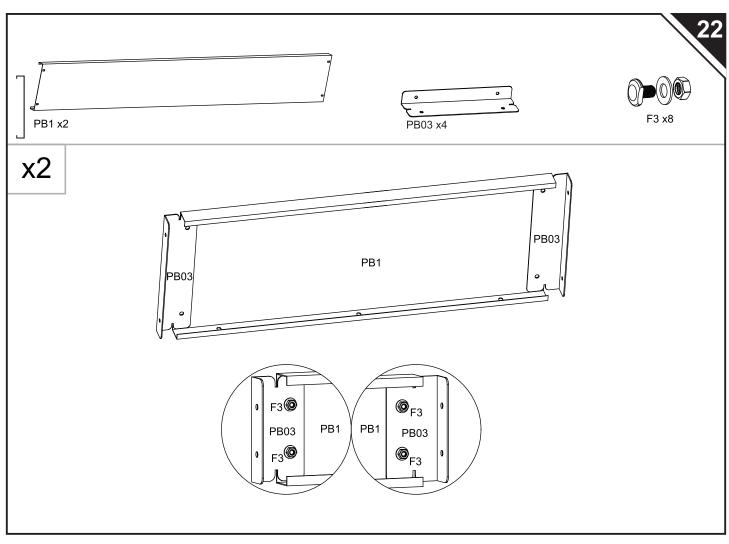

## Left and right walls and top

| NO.        | Qty. |        |     |      |               |  |
|------------|------|--------|-----|------|---------------|--|
| NBP5       | 2    | 2501mm | •   |      |               |  |
| PB1        | 2    |        |     |      |               |  |
| NO.        | Qty. |        | NO. | Qty. |               |  |
| ВЗ         | 2    |        | F2  | 8    | <b>Managa</b> |  |
| 3B         | 4    | 0 0    | F3  | 48   |               |  |
| PB03       | 4    | •      | F4  | 154  |               |  |
| S2         | 13   | Ī      | F8  | 2    | <b>3</b>      |  |
| S5         | 2    |        | F9  | 2    |               |  |
| S6L<br>S6R | 2    |        | F04 | n    | м5 🔘          |  |
| S8         | 2    |        | F03 | n    | M6            |  |
| S9         | 2    |        |     |      |               |  |