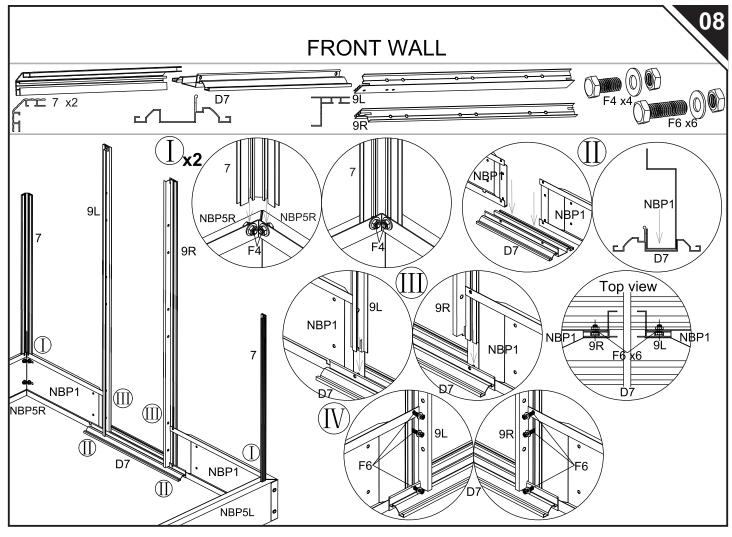

|               |  |
|------------|------|--------|-----|------|---------------|--|
| NBP5       | 2    | 2501mm | •   |      |               |  |
| PB1        | 2    |        |     |      |               |  |
| NO.        | Qty. |        | NO. | Qty. |               |  |
| ВЗ         | 2    |        | F2  | 8    | <b>Managa</b> |  |
| 3B         | 4    | 0 0    | F3  | 48   |               |  |
| PB03       | 4    | •      | F4  | 154  |               |  |
| S2         | 13   | Ī      | F8  | 2    | <b>3</b>      |  |
| S5         | 2    |        | F9  | 2    |               |  |
| S6L<br>S6R | 2    |        | F04 | n    | м5 🔘          |  |
| S8         | 2    |        | F03 | n    | M6            |  |
| S9         | 2    |        |     |      |               |  |