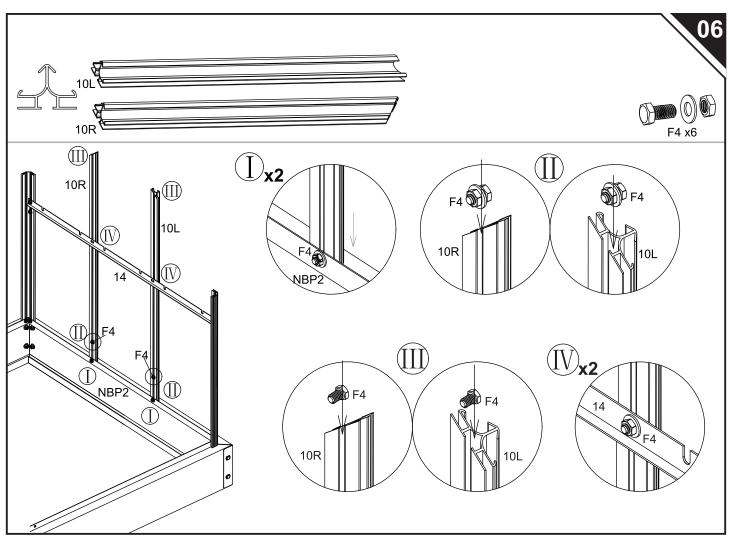

|      |               |  |
|------------|------|--------|-----|------|---------------|--|
| NBP5       | 2    | 2501mm | •   |      |               |  |
| PB1        | 2    |        |     |      |               |  |
| NO.        | Qty. |        | NO. | Qty. |               |  |
| ВЗ         | 2    |        | F2  | 8    | <b>Managa</b> |  |
| 3B         | 4    | 0 0    | F3  | 48   |               |  |
| PB03       | 4    | •      | F4  | 154  |               |  |
| S2         | 13   | Ī      | F8  | 2    | <b>3</b>      |  |
| S5         | 2    |        | F9  | 2    |               |  |
| S6L<br>S6R | 2    |        | F04 | n    | м5 🔘          |  |
| S8         | 2    |        | F03 | n    | M6            |  |
| S9         | 2    |        |     |      |               |  |