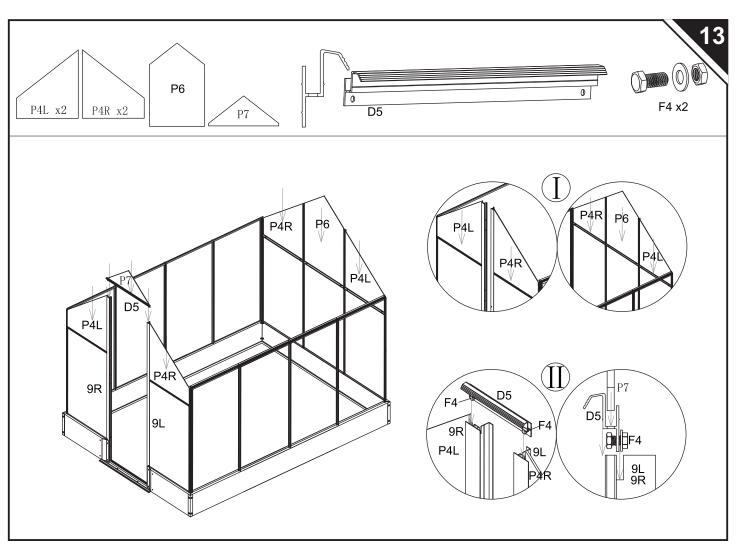

|  |
|------------|------|--------|-----|------|---------------|--|
| NBP5       | 2    | 2501mm | •   |      |               |  |
| PB1        | 2    |        |     |      |               |  |
| NO.        | Qty. |        | NO. | Qty. |               |  |
| ВЗ         | 2    |        | F2  | 8    | <b>Managa</b> |  |
| 3B         | 4    | 0 0    | F3  | 48   |               |  |
| PB03       | 4    | •      | F4  | 154  |               |  |
| S2         | 13   | Ī      | F8  | 2    | <b>3</b>      |  |
| S5         | 2    |        | F9  | 2    |               |  |
| S6L<br>S6R | 2    |        | F04 | n    | м5 🔘          |  |
| S8         | 2    |        | F03 | n    | M6            |  |
| S9         | 2    |        |     |      |               |  |