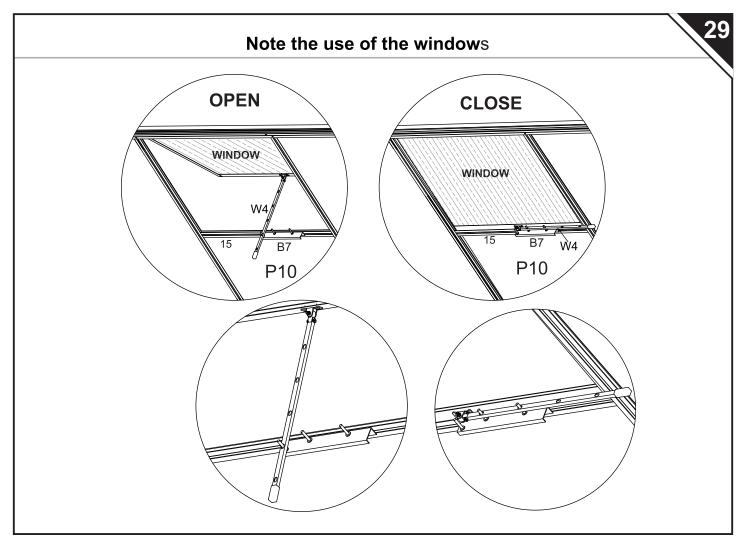

---|--------|-----|------|---------------|--|
| NBP5       | 2    | 2501mm | •   |      |               |  |
| PB1        | 2    |        |     |      |               |  |
| NO.        | Qty. |        | NO. | Qty. |               |  |
| ВЗ         | 2    |        | F2  | 8    | <b>Managa</b> |  |
| 3B         | 4    | 0 0    | F3  | 48   |               |  |
| PB03       | 4    | •      | F4  | 154  |               |  |
| S2         | 13   | Ī      | F8  | 2    | <b>3</b>      |  |
| S5         | 2    |        | F9  | 2    |               |  |
| S6L<br>S6R | 2    |        | F04 | n    | м5 🔘          |  |
| S8         | 2    |        | F03 | n    | M6            |  |
| S9         | 2    |        |     |      |               |  |