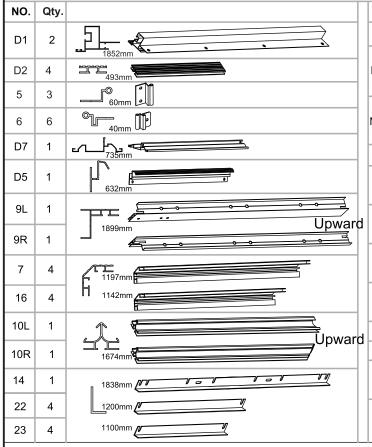

The component parts should be checked and laid out close at hand.

Keep all small parts(screws etc)in a bowl so they do not get lost.

Note that the door is hinged on the right hand side and therefore opens to the right.