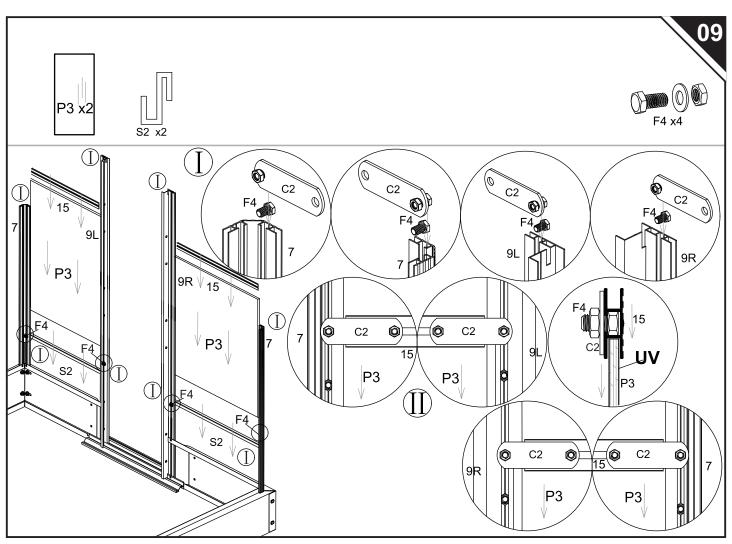

|               |  |
|------------|------|--------|-----|------|---------------|--|
| NBP5       | 2    | 2501mm | •   |      |               |  |
| PB1        | 2    |        |     |      |               |  |
| NO.        | Qty. |        | NO. | Qty. |               |  |
| ВЗ         | 2    |        | F2  | 8    | <b>Managa</b> |  |
| 3B         | 4    | 0 0    | F3  | 48   |               |  |
| PB03       | 4    | •      | F4  | 154  |               |  |
| S2         | 13   | Ī      | F8  | 2    | <b>3</b>      |  |
| S5         | 2    |        | F9  | 2    |               |  |
| S6L<br>S6R | 2    |        | F04 | n    | м5 🔘          |  |
| S8         | 2    |        | F03 | n    | M6            |  |
| S9         | 2    |        |     |      |               |  |