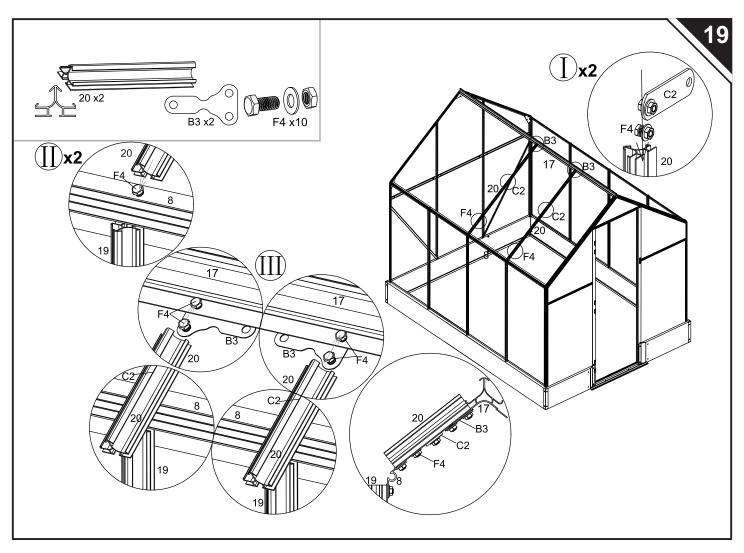

|
|------------|------|--------|-----|------|---------------|--|
| NBP5       | 2    | 2501mm | •   |      |               |  |
| PB1        | 2    |        |     |      |               |  |
| NO.        | Qty. |        | NO. | Qty. |               |  |
| ВЗ         | 2    |        | F2  | 8    | <b>Managa</b> |  |
| 3B         | 4    | 0 0    | F3  | 48   |               |  |
| PB03       | 4    | •      | F4  | 154  |               |  |
| S2         | 13   | Ī      | F8  | 2    | <b>3</b>      |  |
| S5         | 2    |        | F9  | 2    |               |  |
| S6L<br>S6R | 2    |        | F04 | n    | м5 🔘          |  |
| S8         | 2    |        | F03 | n    | M6            |  |
| S9         | 2    |        |     |      |               |  |