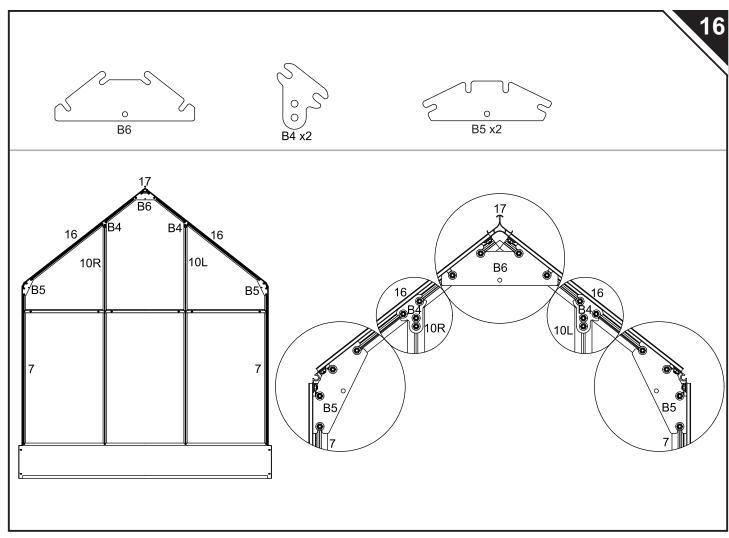

The component parts should be checked and laid out close at hand.

Keep all small parts(screws etc)in a bowl so they do not get lost.

Note that the door is hinged on the right hand side and therefore opens to the right.