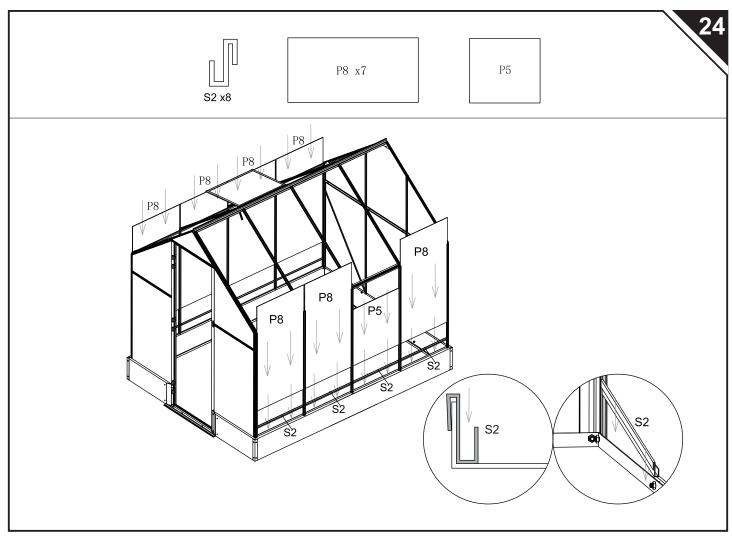

------|------|--------|-----|------|---------------|--|
| NBP5       | 2    | 2501mm | •   |      |               |  |
| PB1        | 2    |        |     |      |               |  |
| NO.        | Qty. |        | NO. | Qty. |               |  |
| ВЗ         | 2    |        | F2  | 8    | <b>Managa</b> |  |
| 3B         | 4    | 0 0    | F3  | 48   |               |  |
| PB03       | 4    | •      | F4  | 154  |               |  |
| S2         | 13   | Ī      | F8  | 2    | <b>3</b>      |  |
| S5         | 2    |        | F9  | 2    |               |  |
| S6L<br>S6R | 2    |        | F04 | n    | м5 🔘          |  |
| S8         | 2    |        | F03 | n    | M6            |  |
| S9         | 2    |        |     |      |               |  |