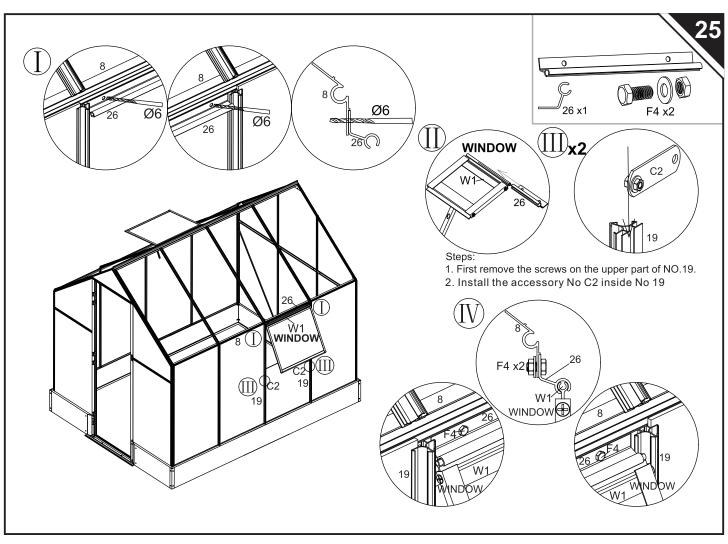

----|------|--------|-----|------|---------------|--|
| NBP5       | 2    | 2501mm | •   |      |               |  |
| PB1        | 2    |        |     |      |               |  |
| NO.        | Qty. |        | NO. | Qty. |               |  |
| ВЗ         | 2    |        | F2  | 8    | <b>Managa</b> |  |
| 3B         | 4    | 0 0    | F3  | 48   |               |  |
| PB03       | 4    | •      | F4  | 154  |               |  |
| S2         | 13   | Ī      | F8  | 2    | <b>3</b>      |  |
| S5         | 2    |        | F9  | 2    |               |  |
| S6L<br>S6R | 2    |        | F04 | n    | м5 🔘          |  |
| S8         | 2    |        | F03 | n    | M6            |  |
| S9         | 2    |        |     |      |               |  |