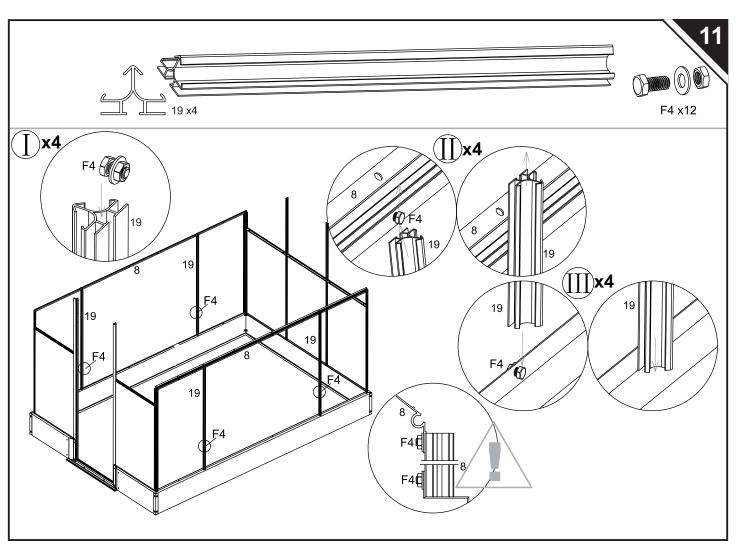

|  |
|------------|------|--------|-----|------|---------------|--|
| NBP5       | 2    | 2501mm | •   |      |               |  |
| PB1        | 2    |        |     |      |               |  |
| NO.        | Qty. |        | NO. | Qty. |               |  |
| ВЗ         | 2    |        | F2  | 8    | <b>Managa</b> |  |
| 3B         | 4    | 0 0    | F3  | 48   |               |  |
| PB03       | 4    | •      | F4  | 154  |               |  |
| S2         | 13   | Ī      | F8  | 2    | <b>3</b>      |  |
| S5         | 2    |        | F9  | 2    |               |  |
| S6L<br>S6R | 2    |        | F04 | n    | м5 🔘          |  |
| S8         | 2    |        | F03 | n    | M6            |  |
| S9         | 2    |        |     |      |               |  |