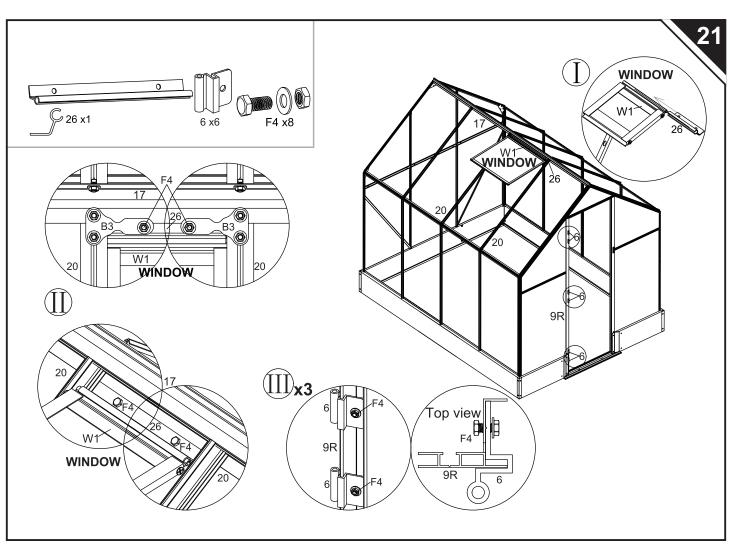

------------|------|--------|-----|------|---------------|--|
| NBP5       | 2    | 2501mm | •   |      |               |  |
| PB1        | 2    |        |     |      |               |  |
| NO.        | Qty. |        | NO. | Qty. |               |  |
| ВЗ         | 2    |        | F2  | 8    | <b>Managa</b> |  |
| 3B         | 4    | 0 0    | F3  | 48   |               |  |
| PB03       | 4    | •      | F4  | 154  |               |  |
| S2         | 13   | Ī      | F8  | 2    | <b>3</b>      |  |
| S5         | 2    |        | F9  | 2    |               |  |
| S6L<br>S6R | 2    |        | F04 | n    | м5 🔘          |  |
| S8         | 2    |        | F03 | n    | M6            |  |
| S9         | 2    |        |     |      |               |  |