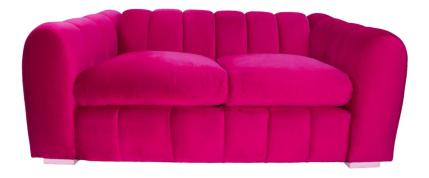

## Contact us for custom sizing.

The Jennie loveseat is fabricated with a hardwood frame, hand-tied coil-sprung deck, the frame is padded with high-density foam, cotton, and Dacron. The seat cushion inserts are made with a high-density foam core with a down/ feather ticking wrap. The Jennie is upholstered with a deep vertical channel design for extra comfort.