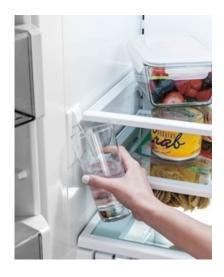

#### **Interior Specifications**

- LED refrigerator and freezer lights
- Internal water dispenser
- 5 refrigerator door bins (3 adjustable; 2 stationary)
- 4 glass refrigerator shelves (3 adjustable; 1 stationary)
- 2 adjustable dairy compartments
- 1 refrigerator storage drawers with adjustable dividers
- 1 high-humidity crisper drawer with adjustable dividers