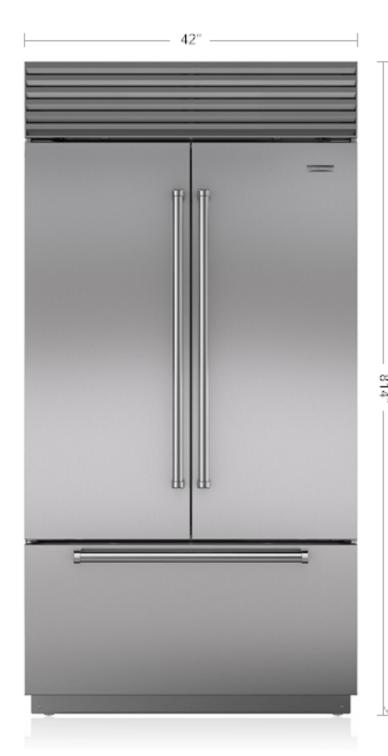

#### **Overall Specifications**

- Dimensions: 42" W x 84" H x 24" D

- Refrigerator Capacity: 17.9 cubic feet

- Freezer Capacity: 6.3 cubic feet

- Star-K Certified

- Weight: 621 lbs

- Annual Energy Usage: \$83 (693 kWh)