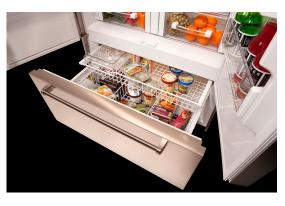

#### **Interior Specifications**

- LED refrigerator and freezer lights
- Internal water dispenser
- 5 refrigerator door bins (3 adjustable; 2 stationary)
- 4 glass refrigerator shelves (3 adjustable; 1 stationary)
- 2 adjustable dairy compartments
- 1 refrigerator storage drawers with adjustable dividers
- 1 high-humidity crisper drawer with adjustable dividers

#### **Freezer Specifications**

- 1 full-extension roll-out freezer drawer
- Automatic ice maker with removable ice container