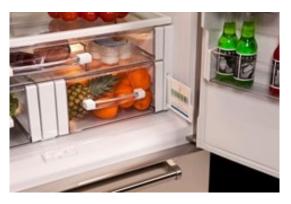

#### **Interior Specifications**

- LED refrigerator and freezer lights
- Internal water dispenser
- 5 refrigerator door bins (3 adjustable; 2 stationary)
- 4 glass refrigerator shelves (3 adjustable; 1 stationary)
- 2 adjustable dairy compartments
- 1 refrigerator storage drawers with adjustable dividers
- 1 high-humidity crisper drawer with adjustable dividers