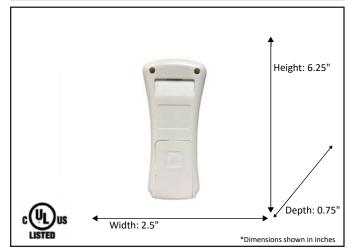

| Model #                                        | WC-4-HC             |  |  |  |  |
|------------------------------------------------|---------------------|--|--|--|--|
| SKU                                            | 20529               |  |  |  |  |
| Description                                    | Fan Control Switch  |  |  |  |  |
| Finish                                         | White               |  |  |  |  |
| Dimensions- HxWxD (Dimensions shown in inches) | 6.25 x 2.5" x 0.75" |  |  |  |  |