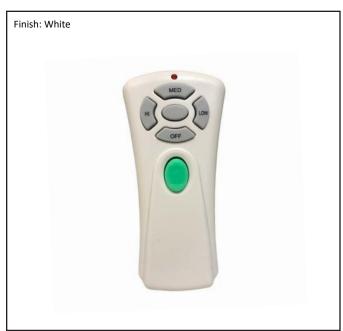

| Model #                                        | WC-4-HC             |  |  |  |  |
|------------------------------------------------|---------------------|--|--|--|--|
| SKU                                            | 20529               |  |  |  |  |
| Description                                    | Fan Control Switch  |  |  |  |  |
| Finish                                         | White               |  |  |  |  |
| Dimensions- HxWxD (Dimensions shown in inches) | 6.25 x 2.5" x 0.75" |  |  |  |  |