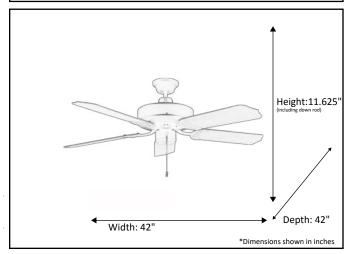

| Model #                             | W52 SV542SV (WET) |
|-------------------------------------|-------------------|
| SKU                                 | 18224             |
| Metal Finish                        | Silver            |
| Blade Finish                        | Silver (ABS)      |
| Blade Span                          | 42"               |
| Wire Length                         | 80"               |
| Down Rod Included (Shown in inches) | 4"                |
| Blade Pitch                         | 12°               |
| Speed                               | 3                 |
| Location Use                        | Outdoor           |