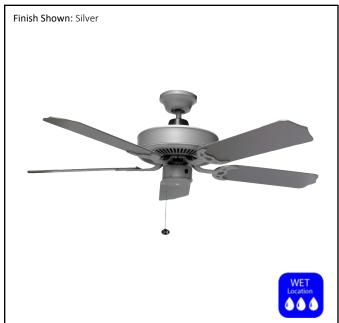

| Model #                             | W52 SV542SV (WET) |
|-------------------------------------|-------------------|
| SKU                                 | 18224             |
| Metal Finish                        | Silver            |
| Blade Finish                        | Silver (ABS)      |
| Blade Span                          | 42"               |
| Wire Length                         | 80"               |
| Down Rod Included (Shown in inches) | 4"                |
| Blade Pitch                         | 12°               |
| Speed                               | 3                 |
| Location Use                        | Outdoor           |