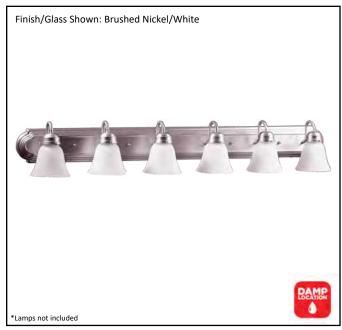

| Model #                                          | VSBB-6-NK(G-423) |
|--------------------------------------------------|------------------|
| SKU                                              | 17711            |
| Fixture Series                                   | Laredo           |
| Description                                      | 6 Light Vanity   |
| Metal Finish                                     | Brushed Nickel   |
| Glass Finish                                     | White            |
| Replacement Glass                                | G-423            |
| Dimensions- HxW(xE) (Dimensions shown in inches) | 8" X 48" X 7"    |
| Lamp Info                                        | 6X60W (M)        |