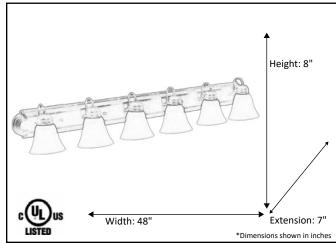

| Model #                                          | VSBB-6-NK(G-423) |
|--------------------------------------------------|------------------|
| SKU                                              | 17711            |
| Fixture Series                                   | Laredo           |
| Description                                      | 6 Light Vanity   |
| Metal Finish                                     | Brushed Nickel   |
| Glass Finish                                     | White            |
| Replacement Glass                                | G-423            |
| Dimensions- HxW(xE) (Dimensions shown in inches) | 8" X 48" X 7"    |
| Lamp Info                                        | 6X60W (M)        |