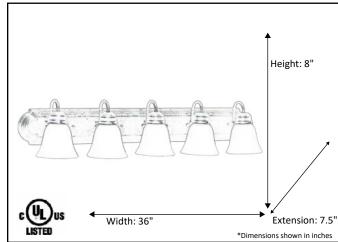

| Model #                                          | VSBB-5-RB(G-423) |
|--------------------------------------------------|------------------|
| SKU                                              | 17708            |
| Fixture Series                                   | Laredo           |
| Description                                      | 5 Light Vanity   |
|                                                  | Rubbed Bronze    |
| Glass Finish                                     | White            |
| Replacement Glass                                | G-423            |
| Dimensions- HxW(xE) (Dimensions shown in inches) | 8" X 36" X 7.5"  |
| Lamp Info                                        | 5X60W (M)        |