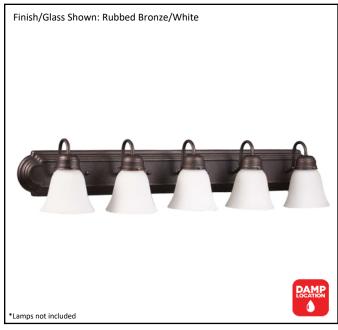

| Model #                                          | VSBB-5-RB(G-423) |
|--------------------------------------------------|------------------|
| SKU                                              | 17708            |
| Fixture Series                                   | Laredo           |
| Description                                      | 5 Light Vanity   |
|                                                  | Rubbed Bronze    |
| Glass Finish                                     | White            |
| Replacement Glass                                | G-423            |
| Dimensions- HxW(xE) (Dimensions shown in inches) | 8" X 36" X 7.5"  |
| Lamp Info                                        | 5X60W (M)        |