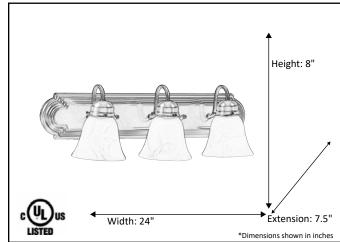

| Model #                                          | VSBB-3-NK(G-412) |  |
|--------------------------------------------------|------------------|--|
| SKU                                              | 13731            |  |
| Fixture Series                                   | Laredo           |  |
| Description                                      | 3 Light Vanity   |  |
| Metal Finish                                     | Brushed Nickel   |  |
| Glass Finish                                     | Alabaster        |  |
| Replacement Glass                                | G-412            |  |
| Dimensions- HxW(xE) (Dimensions shown in inches) | 8" X 24" X 7.5"  |  |
| Lamp Info                                        | 3 X 60W (M)      |  |