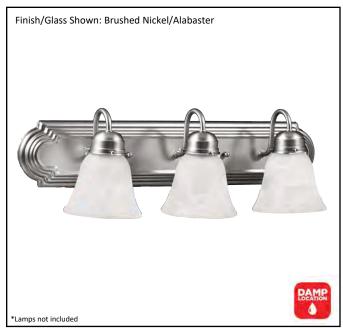

| Model #                                          | VSBB-3-NK(G-412) |  |
|--------------------------------------------------|------------------|--|
| SKU                                              | 13731            |  |
| Fixture Series                                   | Laredo           |  |
| Description                                      | 3 Light Vanity   |  |
| Metal Finish                                     | Brushed Nickel   |  |
| Glass Finish                                     | Alabaster        |  |
| Replacement Glass                                | G-412            |  |
| Dimensions- HxW(xE) (Dimensions shown in inches) | 8" X 24" X 7.5"  |  |
| Lamp Info                                        | 3 X 60W (M)      |  |