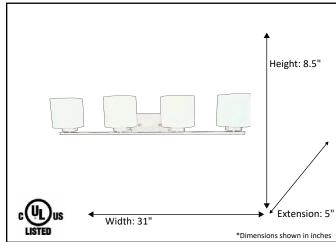

| Model #                                          | VS394-4WH-NK    |
|--------------------------------------------------|-----------------|
| SKU                                              | 19761           |
| Fixture Series                                   | Vanity          |
| Description                                      | 4 Light Vanity  |
| Metal Finish                                     | Brushed Nickel  |
| Glass Finish                                     | White           |
| Replacement Glass                                | G-VS394-WH      |
| Dimensions- HxW(xE) (Dimensions shown in inches) | 8.5" x 31" x 5" |
| Lamp Info                                        | 4X60W (M)       |