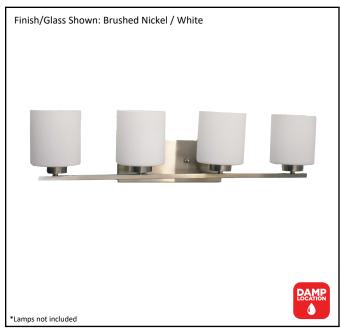

| Model #                                          | VS394-4WH-NK    |
|--------------------------------------------------|-----------------|
| SKU                                              | 19761           |
| Fixture Series                                   | Vanity          |
| Description                                      | 4 Light Vanity  |
| Metal Finish                                     | Brushed Nickel  |
| Glass Finish                                     | White           |
| Replacement Glass                                | G-VS394-WH      |
| Dimensions- HxW(xE) (Dimensions shown in inches) | 8.5" x 31" x 5" |
| Lamp Info                                        | 4X60W (M)       |