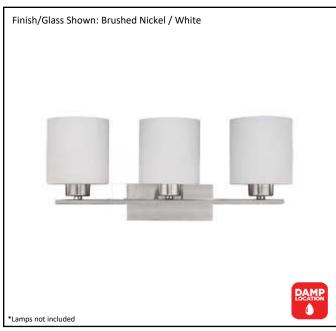

| Model #                                          | VS394-3WH-NK     |
|--------------------------------------------------|------------------|
| SKU                                              | 19755            |
| Fixture Series                                   | Vanity           |
| Description                                      | 3 Light Vanity   |
| Metal Finish                                     | Brushed Nickel   |
| Glass Finish                                     |                  |
| Replacement Glass                                | G-VS394-WH       |
| Dimensions- HxW(xE) (Dimensions shown in inches) | 8" x 23.25" x 7" |
| Lamp Info                                        | 3X60W (M)        |