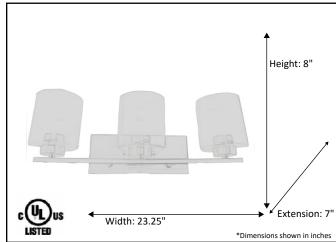

| Model #                                          | VS394-3WH-NK     |
|--------------------------------------------------|------------------|
| SKU                                              | 19755            |
| Fixture Series                                   | Vanity           |
| Description                                      | 3 Light Vanity   |
| Metal Finish                                     | Brushed Nickel   |
| Glass Finish                                     |                  |
| Replacement Glass                                | G-VS394-WH       |
| Dimensions- HxW(xE) (Dimensions shown in inches) | 8" x 23.25" x 7" |
| Lamp Info                                        | 3X60W (M)        |