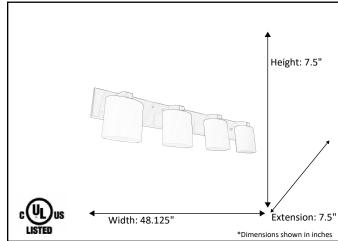

| Model #                                          | VS345-4-NK(E27)       |
|--------------------------------------------------|-----------------------|
| SKU                                              | 18344                 |
| Lamp Info                                        | 4 x E27 (M)           |
| Description                                      | 4-Light Vanity        |
| Metal Finish                                     | Brushed Nickel        |
| Glass Finish                                     | Frosted Opal          |
| Location Listed                                  | Damp Listed           |
| Dimensions- HxW(xE) (Dimensions shown in inches) | 7.5" x 48.125" x 7.5" |
| Max Wattage                                      | 60W                   |