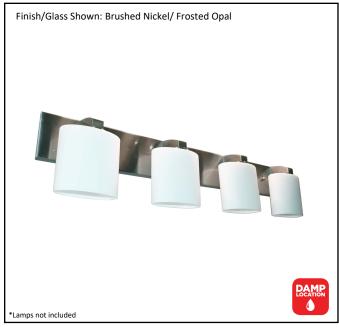

| Model #                                          | VS345-4-NK(E27)       |
|--------------------------------------------------|-----------------------|
| SKU                                              | 18344                 |
| Lamp Info                                        | 4 x E27 (M)           |
| Description                                      | 4-Light Vanity        |
| Metal Finish                                     | Brushed Nickel        |
| Glass Finish                                     | Frosted Opal          |
| Location Listed                                  | Damp Listed           |
| Dimensions- HxW(xE) (Dimensions shown in inches) | 7.5" x 48.125" x 7.5" |
| Max Wattage                                      | 60W                   |