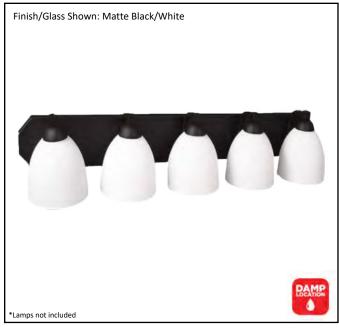

| Model #                                          | VS154-5-MB(GC-725-WH) |  |
|--------------------------------------------------|-----------------------|--|
| SKU                                              | 19614                 |  |
| Fixture Series                                   | Victoria              |  |
| Description                                      | 5 Light Vanity        |  |
|                                                  | Matte Black           |  |
| Glass Finish                                     | White                 |  |
| Replacement Glass                                | GC-725-WH             |  |
| Dimensions- HxW(xE) (Dimensions shown in inches) | 7" X 36" X 8"         |  |
| Lamp Info                                        | 5X60W (M)             |  |