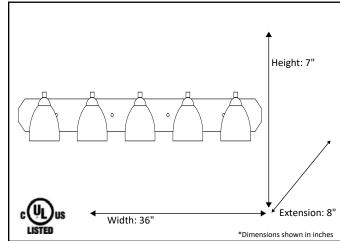

| Model #                                          | VS154-5-MB(GC-725-WH) |  |
|--------------------------------------------------|-----------------------|--|
| SKU                                              | 19614                 |  |
| Fixture Series                                   | Victoria              |  |
| Description                                      | 5 Light Vanity        |  |
|                                                  | Matte Black           |  |
| Glass Finish                                     | White                 |  |
| Replacement Glass                                | GC-725-WH             |  |
| Dimensions- HxW(xE) (Dimensions shown in inches) | 7" X 36" X 8"         |  |
| Lamp Info                                        | 5X60W (M)             |  |