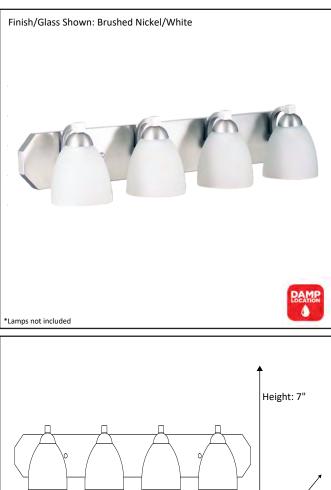

## Model # VS154-4-NK(GC-725-WH)

| 15999          |
|----------------|
| Victoria       |
| 4 Light Vanity |
| Brushed Nickel |
| White          |
| GC-725-WH      |
| 7" X 30" X 8"  |
| 4X60W (M)      |
|                |