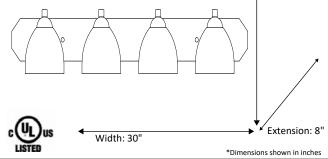

## Model # VS154-4-NK(GC-725-WH)

| 15999          |
|----------------|
| Victoria       |
| 4 Light Vanity |
| Brushed Nickel |
| White          |
| GC-725-WH      |
| 7" X 30" X 8"  |
| 4X60W (M)      |
|                |