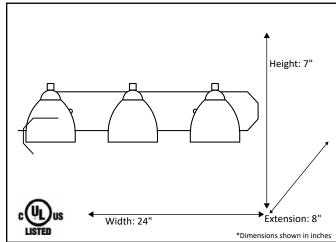

| Model #                                          | VS154-3-NK(GC-725-WH)       |  |  |
|--------------------------------------------------|-----------------------------|--|--|
| SKU                                              | 15996                       |  |  |
| Fixture Series                                   | Victoria                    |  |  |
| Description                                      | 3 Light Contemporary Vanity |  |  |
| Metal Finish                                     | Brushed Nickel              |  |  |
| Glass Finish                                     | White                       |  |  |
| Replacement Glass                                | GC-725-WH                   |  |  |
| Dimensions- HxW(xE) (Dimensions shown in inches) | 7" X 24" X 8"               |  |  |
| Lamp Info                                        | 3 X 60W (M)                 |  |  |