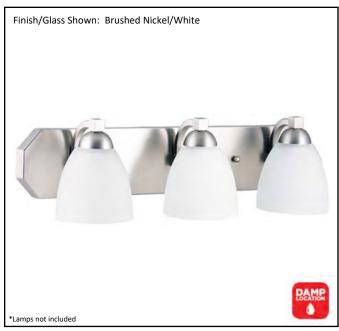

| Model #                                          | VS154-3-NK(GC-725-WH)       |  |  |
|--------------------------------------------------|-----------------------------|--|--|
| SKU                                              | 15996                       |  |  |
| Fixture Series                                   | Victoria                    |  |  |
| Description                                      | 3 Light Contemporary Vanity |  |  |
| Metal Finish                                     | Brushed Nickel              |  |  |
| Glass Finish                                     | White                       |  |  |
| Replacement Glass                                | GC-725-WH                   |  |  |
| Dimensions- HxW(xE) (Dimensions shown in inches) | 7" X 24" X 8"               |  |  |
| Lamp Info                                        | 3 X 60W (M)                 |  |  |