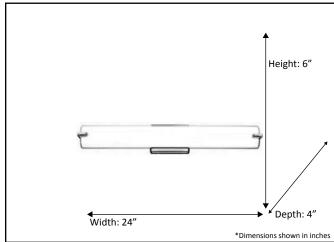

| Model #                                          | VS-80349-NK (23W/3000K) |  |
|--------------------------------------------------|-------------------------|--|
| Description                                      | LED Bath Vanity         |  |
| Finish                                           | Brushed Nickel          |  |
| Glass                                            | White Acrylic           |  |
| Dimensions- WxH(xD) (Dimensions shown in inches) | 24" x 6" x 4"           |  |
| Lamp Max Wattage                                 | 23W LED                 |  |
| Lumens                                           | 1500(lm)                |  |
| Kelvins                                          | 3000K                   |  |