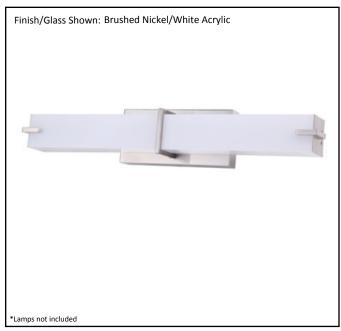

| Model #                                          | VS-80349-NK (23W/3000K) |  |
|--------------------------------------------------|-------------------------|--|
| Description                                      | LED Bath Vanity         |  |
| Finish                                           | Brushed Nickel          |  |
| Glass                                            | White Acrylic           |  |
| Dimensions- WxH(xD) (Dimensions shown in inches) | 24" x 6" x 4"           |  |
| Lamp Max Wattage                                 | 23W LED                 |  |
| Lumens                                           | 1500(lm)                |  |
| Kelvins                                          | 3000K                   |  |