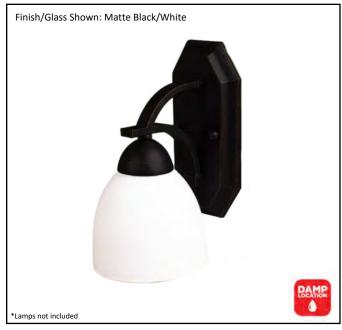

| Model #                                          | VIC-SC1(WH)-MB     |
|--------------------------------------------------|--------------------|
| SKU                                              | 19578              |
| Fixture Series                                   | Victoria           |
| Description                                      | 1 Light Vanity     |
|                                                  | Matte Black        |
| Glass Finish                                     | White              |
| Replacement Glass                                |                    |
| Dimensions- HxW(xE) (Dimensions shown in inches) | 10.75" x 5.88" x 8 |
| Lamp Info                                        | 1X60W (M)          |