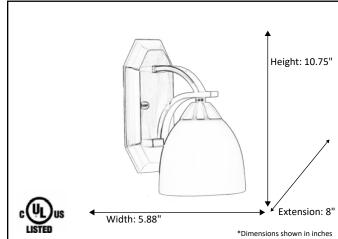

| Model #                                          | VIC-SC1(WH)-MB     |
|--------------------------------------------------|--------------------|
| SKU                                              | 19578              |
| Fixture Series                                   | Victoria           |
| Description                                      | 1 Light Vanity     |
|                                                  | Matte Black        |
| Glass Finish                                     | White              |
| Replacement Glass                                |                    |
| Dimensions- HxW(xE) (Dimensions shown in inches) | 10.75" x 5.88" x 8 |
| Lamp Info                                        | 1X60W (M)          |