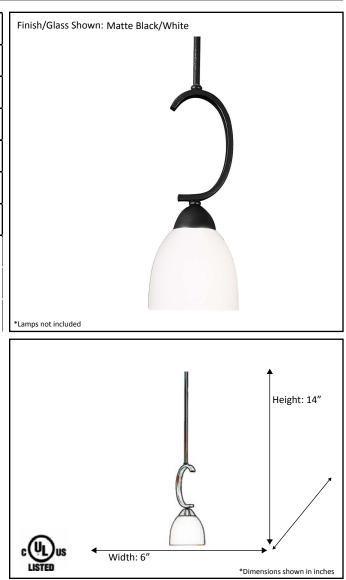

| Model #                                             | VIC-MP1(WH)-MB       |  |
|-----------------------------------------------------|----------------------|--|
| Description                                         | 1-Light Mini Pendant |  |
| Finish                                              | Matte Black          |  |
| Glass                                               | White                |  |
| Dimensions- HxW(xD)<br>(Dimensions shown in inches) | 14" x 6"             |  |
| Lamp Info                                           | 1 x 60W (E26)        |  |
| Chain/Wire Length                                   | 3' / 10'             |  |