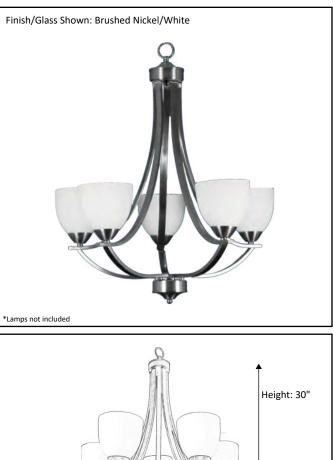

## Model #VIC-CH5(WH)-NKSKU#15747Description5 Light ChandelierFinishBrushed NickelGlassWhiteReplacement GlassGC-725-WHDimensions- HxW<br/>(Dimensions shown in inches)30" x 26"Lamp Info5X60W (M)

Chain/Wire Length 3' Chain/ 10' Wire