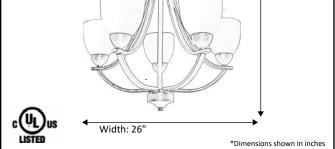

## Model #VIC-CH5(WH)-NKSKU#15747Description5 Light ChandelierFinishBrushed NickelGlassWhiteReplacement GlassGC-725-WHDimensions- HxW<br/>(Dimensions shown in inches)30" x 26"Lamp Info5X60W (M)

Chain/Wire Length 3' Chain/ 10' Wire