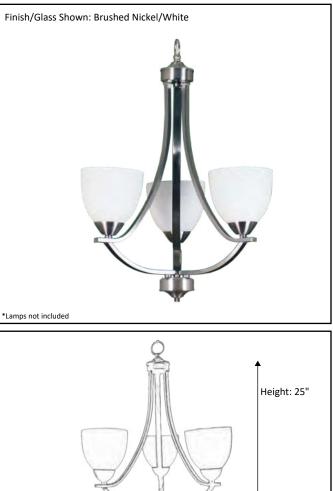

## Architectural & Engineering Specifications 2022 Chandelier

| Model #                                         | VIC-CH3(WH)-NK     |  |
|-------------------------------------------------|--------------------|--|
| SKU#                                            | 15744              |  |
| Description                                     | 3 Light Chandelier |  |
| Finish                                          | Brushed Nickel     |  |
| Glass                                           | White              |  |
| Replacement Glass                               | GC-725-WH          |  |
| Dimensions- HxW<br>(Dimensions shown in inches) | 25" x 20"          |  |
| Lamp Info                                       | 3X60W (M)          |  |
| Chain/Wire Length                               | 3' Chain/10 'Wire  |  |
| Lamp Info                                       | 3X60W (M)          |  |