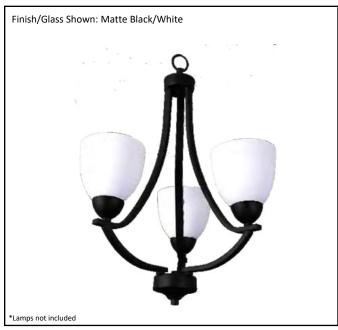

| Model #                                      | VIC-CH3(WH)-MB     |
|----------------------------------------------|--------------------|
| SKU#                                         | 19566              |
| Description                                  | 3 Light Chandelier |
| Finish                                       | Matte Black        |
| Glass                                        | White              |
| Replacement Glass                            | GC-725-WH          |
| Dimensions- HxW (Dimensions shown in inches) | 25" x 20"          |
| Lamp Info                                    | 3X60W (M)          |
| Chain/Wire Length                            |                    |