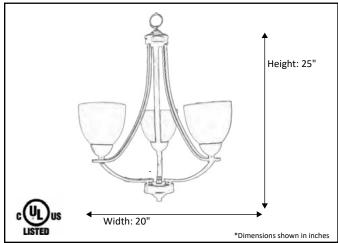

| Model #                                      | VIC-CH3(WH)-MB     |
|----------------------------------------------|--------------------|
| SKU#                                         | 19566              |
| Description                                  | 3 Light Chandelier |
| Finish                                       | Matte Black        |
| Glass                                        | White              |
| Replacement Glass                            | GC-725-WH          |
| Dimensions- HxW (Dimensions shown in inches) | 25" x 20"          |
| Lamp Info                                    | 3X60W (M)          |
| Chain/Wire Length                            |                    |