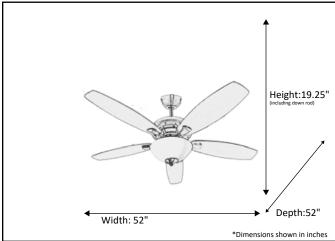

| Model #                             | U552 RB5P+G168(2XLED3K)             |  |
|-------------------------------------|-------------------------------------|--|
| SKU                                 | 18917                               |  |
| Metal Finish                        | Rubbed Bronze                       |  |
| Blade Finish                        | Oak/Walnut                          |  |
| Glass Finish                        | White                               |  |
| Blade Span                          | 52"                                 |  |
| Motor Specs                         | 153mm x 12mm                        |  |
| Wire Length<br>(Shown in inches)    | 80"<br>(Shown in inches)            |  |
| Down Rod Included (Shown in inches) | 4"                                  |  |
| Blade Pitch                         | 12 Degrees                          |  |
| Speed                               | 3                                   |  |
| Forward/Reverse                     | Yes                                 |  |
| Airflow Average                     | 3414                                |  |
| Power Use (Watts)                   | 33                                  |  |
| Airflow Efficiency                  | 103                                 |  |
| Light Kit Included                  | Yes                                 |  |
| Lamp Info                           | 2x 9.5 LED 3000K<br>*Lamps Included |  |
| Location Use                        |                                     |  |
|                                     | Not Included                        |  |