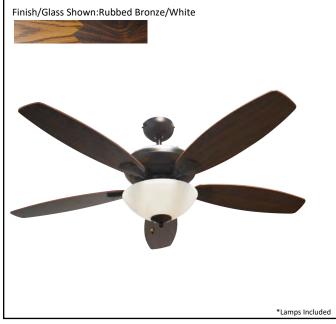

| Model #                             | U552 RB5P+G168(2XLED3K)             |  |
|-------------------------------------|-------------------------------------|--|
| SKU                                 | 18917                               |  |
| Metal Finish                        | Rubbed Bronze                       |  |
| Blade Finish                        | Oak/Walnut                          |  |
| Glass Finish                        | White                               |  |
| Blade Span                          | 52"                                 |  |
| Motor Specs                         | 153mm x 12mm                        |  |
| Wire Length<br>(Shown in inches)    | 80"<br>(Shown in inches)            |  |
| Down Rod Included (Shown in inches) | 4"                                  |  |
| Blade Pitch                         | 12 Degrees                          |  |
| Speed                               | 3                                   |  |
| Forward/Reverse                     | Yes                                 |  |
| Airflow Average                     | 3414                                |  |
| Power Use (Watts)                   | 33                                  |  |
| Airflow Efficiency                  | 103                                 |  |
| Light Kit Included                  | Yes                                 |  |
| Lamp Info                           | 2x 9.5 LED 3000K<br>*Lamps Included |  |
| Location Use                        |                                     |  |
|                                     | Not Included                        |  |