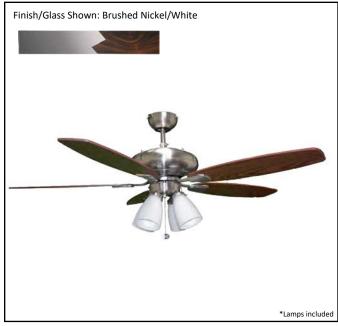

| Model #                             | U552 NK5SV/WL+4G431(4XLED3K)      |  |
|-------------------------------------|-----------------------------------|--|
| SKU                                 | 18920                             |  |
| Metal Finish                        | Brushed Nickel                    |  |
| Blade Finish                        | Silver/Walnut                     |  |
| Glass Finish                        | White                             |  |
| Blade Span                          | 52"                               |  |
| Motor Specs                         | 153mm x 12mm                      |  |
| Wire Length<br>(Shown in inches)    | 80"                               |  |
| Down Rod Included (Shown in inches) | 4"                                |  |
| Blade Pitch                         | 12 Degrees                        |  |
| Speed                               | 3                                 |  |
| Forward/Reverse                     | Yes                               |  |
| Airflow Average                     | 3414                              |  |
| Power Use (Watts)                   | 33                                |  |
| Airflow Efficiency<br>(CFM/Watt)    | 103                               |  |
| Light Kit Included                  | Yes                               |  |
| Laman Infa                          | 4X 9.5W LED 3000K *Lamps included |  |
| Location Use                        | Indoor Only                       |  |
| Wall Control                        | Not Included                      |  |