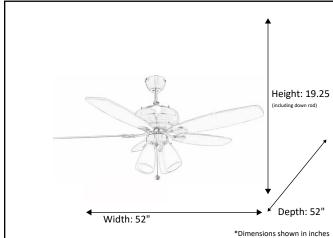

| Model #                             | U552 NK5SV/WL+4G431(4XLED3K)      |  |
|-------------------------------------|-----------------------------------|--|
| SKU                                 | 18920                             |  |
| Metal Finish                        | Brushed Nickel                    |  |
| Blade Finish                        | Silver/Walnut                     |  |
| Glass Finish                        | White                             |  |
| Blade Span                          | 52"                               |  |
| Motor Specs                         | 153mm x 12mm                      |  |
| Wire Length<br>(Shown in inches)    | 80"                               |  |
| Down Rod Included (Shown in inches) | 4"                                |  |
| Blade Pitch                         | 12 Degrees                        |  |
| Speed                               | 3                                 |  |
| Forward/Reverse                     | Yes                               |  |
| Airflow Average                     | 3414                              |  |
| Power Use (Watts)                   | 33                                |  |
| Airflow Efficiency<br>(CFM/Watt)    | 103                               |  |
| Light Kit Included                  | Yes                               |  |
| Laman Infa                          | 4X 9.5W LED 3000K *Lamps included |  |
| Location Use                        | Indoor Only                       |  |
| Wall Control                        | Not Included                      |  |