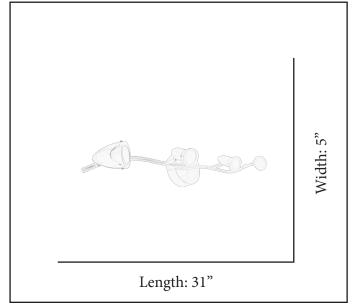

| MODEL       | TR-104-NK(20WLED3K)      |  |  |
|-------------|--------------------------|--|--|
| SKU         | 80604                    |  |  |
| DESCRIPTION | 4-Light LED Curved Track |  |  |
| FINISH      | Brushed Nickel           |  |  |
| LENS        | Clear                    |  |  |
| DIMENSIONS  | 6" E x 5" W x 31" L      |  |  |
| LAMP INFO   | 20W 3000K Integrated LED |  |  |
| LOCATION    | Dry                      |  |  |