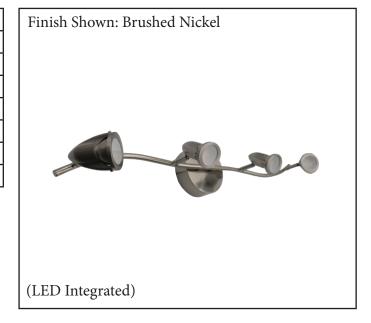

| MODEL       | TR-104-NK(20WLED3K)      |  |  |
|-------------|--------------------------|--|--|
| SKU         | 80604                    |  |  |
| DESCRIPTION | 4-Light LED Curved Track |  |  |
| FINISH      | Brushed Nickel           |  |  |
| LENS        | Clear                    |  |  |
| DIMENSIONS  | 6" E x 5" W x 31" L      |  |  |
| LAMP INFO   | 20W 3000K Integrated LED |  |  |
| LOCATION    | Dry                      |  |  |