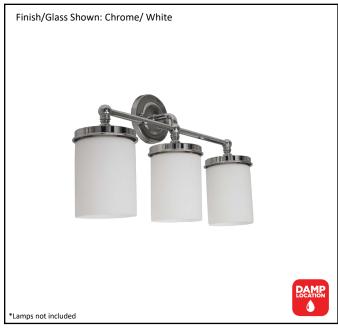

| Model #                                          | SX1-V6823-BN3    |
|--------------------------------------------------|------------------|
| SKU                                              | 91226            |
| Lamp Info                                        | 3 x E26 (M)      |
| Description                                      | 3-Light Vanity   |
| Metal Finish                                     | Chrome           |
| Glass Finish                                     | White            |
| Location Listed                                  | Damp Listed      |
| Dimensions- HxW(xE) (Dimensions shown in inches) | 12" x 23" x 5.5" |
| Max Wattage                                      | 60W              |