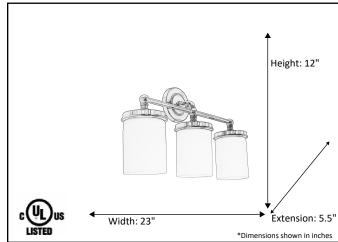

| Model #                                          | SX1-V6823-BN3    |
|--------------------------------------------------|------------------|
| SKU                                              | 91226            |
| Lamp Info                                        | 3 x E26 (M)      |
| Description                                      | 3-Light Vanity   |
| Metal Finish                                     | Chrome           |
| Glass Finish                                     | White            |
| Location Listed                                  | Damp Listed      |
| Dimensions- HxW(xE) (Dimensions shown in inches) | 12" x 23" x 5.5" |
| Max Wattage                                      | 60W              |