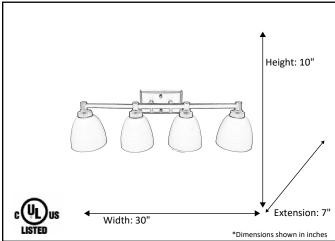

| Model #                                          | SX1-V103864-BN3 |
|--------------------------------------------------|-----------------|
| SKU                                              | 91124           |
| Lamp Info                                        | 4 x E26 (M)     |
| Description                                      | 4-Light Vanity  |
| Metal Finish                                     | Brushed Nickel  |
| Glass Finish                                     | White           |
| Location Listed                                  | Damp Listed     |
| Dimensions- HxW(xE) (Dimensions shown in inches) | 10" x 30" x 7"  |
| Max Wattage                                      | 60W             |