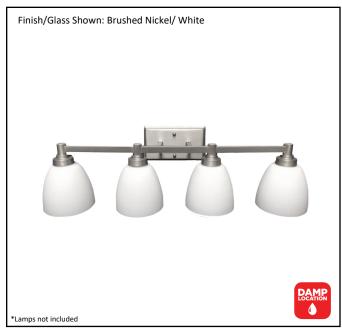

| Model #                                          | SX1-V103864-BN3 |
|--------------------------------------------------|-----------------|
| SKU                                              | 91124           |
| Lamp Info                                        | 4 x E26 (M)     |
| Description                                      | 4-Light Vanity  |
| Metal Finish                                     | Brushed Nickel  |
| Glass Finish                                     | White           |
| Location Listed                                  | Damp Listed     |
| Dimensions- HxW(xE) (Dimensions shown in inches) | 10" x 30" x 7"  |
| Max Wattage                                      | 60W             |