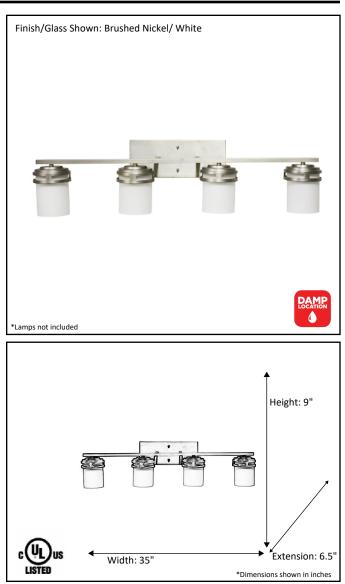

| Model #                                             | SX1-V103574-BN4 |
|-----------------------------------------------------|-----------------|
| SKU                                                 | 91034           |
| Lamp Info                                           | 4 x E26 (M)     |
| Description                                         | 4-Light Vanity  |
| Metal Finish                                        | Brushed Nickel  |
| Glass Finish                                        | White           |
| Location Listed                                     | Damp Listed     |
| Dimensions- HxW(xE)<br>(Dimensions shown in inches) | 9" x 35" x 6.5" |
| Max Wattage                                         | 60W             |