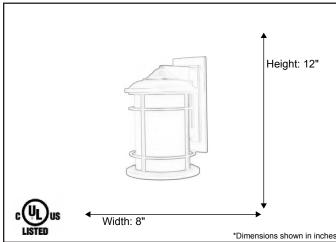

| Model #                                           | SX1-CL936-RB-GU     |
|---------------------------------------------------|---------------------|
| SKU                                               | 90995               |
| Description                                       | 1-Light Coach Light |
| Finish                                            | Rubbed Bronze       |
| Glass                                             | White               |
| Dimensions- HxWxD<br>(Dimensions shown in inches) | 12" x 8" x 10"      |
| Listed                                            | Wet Location Listed |