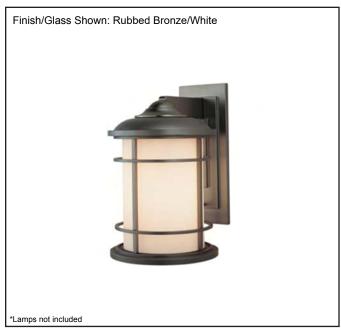

| Model #                                           | SX1-CL936-RB-GU     |
|---------------------------------------------------|---------------------|
| SKU                                               | 90995               |
| Description                                       | 1-Light Coach Light |
| Finish                                            | Rubbed Bronze       |
| Glass                                             | White               |
| Dimensions- HxWxD<br>(Dimensions shown in inches) | 12" x 8" x 10"      |
| Listed                                            | Wet Location Listed |