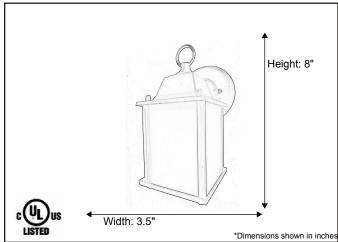

| Model #                                      | SX1-CL5940-BK       |
|----------------------------------------------|---------------------|
| SKU                                          | 91208               |
| Description                                  | 1-Light Coach Light |
| Finish                                       | Black               |
| Glass                                        | White               |
| Dimensions- HxW (Dimensions shown in inches) | 8" x 3.5"           |
| Listed                                       | Wet Location Listed |