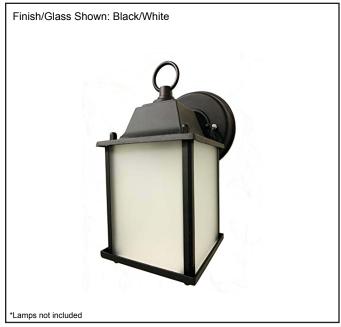

| Model #                                      | SX1-CL5940-BK       |
|----------------------------------------------|---------------------|
| SKU                                          | 91208               |
| Description                                  | 1-Light Coach Light |
| Finish                                       | Black               |
| Glass                                        | White               |
| Dimensions- HxW (Dimensions shown in inches) | 8" x 3.5"           |
| Listed                                       | Wet Location Listed |