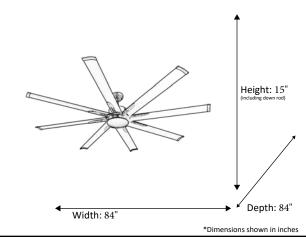

## Achitectural & Engineering Specifications

2022

**Ceiling Fan** 

| Model #            | SUN884 CG8MB                                        |  |  |
|--------------------|-----------------------------------------------------|--|--|
| SKU                | 20397                                               |  |  |
| Metal Finish       | Champagne Gold                                      |  |  |
| Blade Finish       | Matte Black                                         |  |  |
| Lens Finish        | White                                               |  |  |
| Description        | 8-Blade 84" CG Fan Matte Black Blades 15W LED 3000K |  |  |
| Motor Size         | 172                                                 |  |  |
| Blade Span         | 84"                                                 |  |  |
| Blade Pitch        | 17°                                                 |  |  |
| Down Rod Included  | 6"                                                  |  |  |
| Material           | Aluminum                                            |  |  |
| Speed              | 6                                                   |  |  |
| Forward/Reverse    | Yes                                                 |  |  |
| Motor Type         | DC                                                  |  |  |
| Power Use (Watts)  | 15W                                                 |  |  |
| Light Kit Included | Yes                                                 |  |  |
| Lumen              | 1076.44 Lm                                          |  |  |
| Location Use       | Indoor Only                                         |  |  |