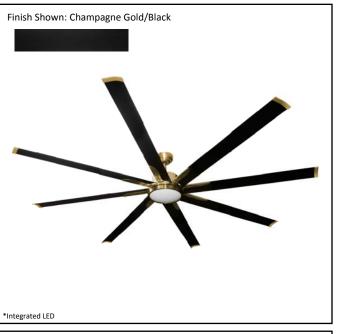

## Achitectural & Engineering Specifications

2022

**Ceiling Fan** 

| Model #            | SUN884 CG8MB                                        |  |  |
|--------------------|-----------------------------------------------------|--|--|
| SKU                | 20397                                               |  |  |
| Metal Finish       | Champagne Gold                                      |  |  |
| Blade Finish       | Matte Black                                         |  |  |
| Lens Finish        | White                                               |  |  |
| Description        | 8-Blade 84" CG Fan Matte Black Blades 15W LED 3000K |  |  |
| Motor Size         | 172                                                 |  |  |
| Blade Span         | 84"                                                 |  |  |
| Blade Pitch        | 17°                                                 |  |  |
| Down Rod Included  | 6"                                                  |  |  |
| Material           | Aluminum                                            |  |  |
| Speed              | 6                                                   |  |  |
| Forward/Reverse    | Yes                                                 |  |  |
| Motor Type         | DC                                                  |  |  |
| Power Use (Watts)  | 15W                                                 |  |  |
| Light Kit Included | Yes                                                 |  |  |
| Lumen              | 1076.44 Lm                                          |  |  |
| Location Use       | Indoor Only                                         |  |  |