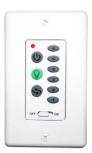

- WC-8-WH Wall Control Included
- Main power switch button
- Fan button controls
- 6 Speed fan control
- Easy 2 wire connection (Requires 2 hot leads)
- Available in White (WH) only

**ELECTRICAL REQUIREMENTS:** Fixture requires a grounded electrical supply line of 120 volts AC.