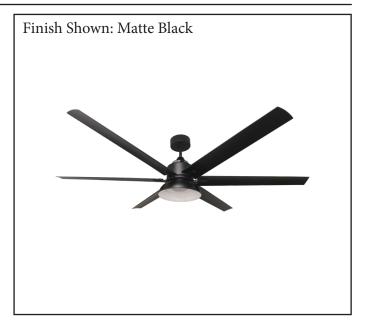

| MODEL        | SUN672D MB6MB(WC)        |  |  |
|--------------|--------------------------|--|--|
| SKU          | 21198                    |  |  |
| DESCRIPTION  | 72" 6-Blade DC Motor Fan |  |  |
| FINISH       | Matte Black              |  |  |
| BLADES       | ABS Matte Black          |  |  |
| DIMENSIONS   | 72"                      |  |  |
| LAMP INFO    | 18W 1700lm 3000K LED     |  |  |
| LOCATION     | Damp Rated               |  |  |
| WALL CONTROL | WC-SUN866                |  |  |