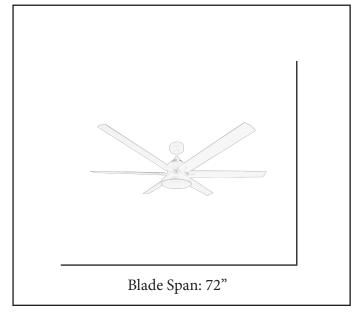

| MODEL        | SUN672D MB6MB(WC)        |  |  |
|--------------|--------------------------|--|--|
| SKU          | 21198                    |  |  |
| DESCRIPTION  | 72" 6-Blade DC Motor Fan |  |  |
| FINISH       | Matte Black              |  |  |
| BLADES       | ABS Matte Black          |  |  |
| DIMENSIONS   | 72"                      |  |  |
| LAMP INFO    | 18W 1700lm 3000K LED     |  |  |
| LOCATION     | Damp Rated               |  |  |
| WALL CONTROL | WC-SUN866                |  |  |