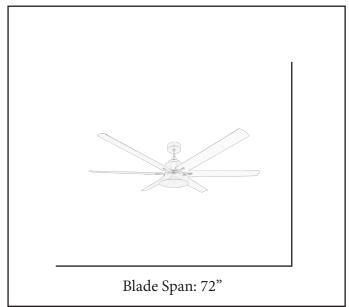

| SUN672D CG6MB(WC)        |  |  |
|--------------------------|--|--|
| 21201                    |  |  |
| 72" 6-Blade DC Motor Fan |  |  |
| Champagne Gold           |  |  |
| ABS Matte Black          |  |  |
| 72"                      |  |  |
| 18W 1700lm 3000K LED     |  |  |
| Damp Rated               |  |  |
| WC-SUN866                |  |  |
|                          |  |  |