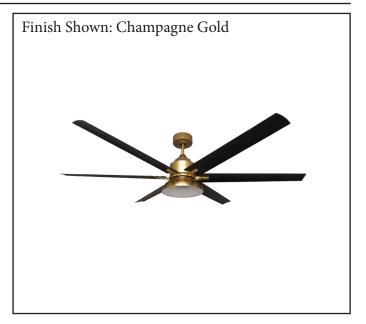

| SUN672D CG6MB(WC)        |  |  |
|--------------------------|--|--|
| 21201                    |  |  |
| 72" 6-Blade DC Motor Fan |  |  |
| Champagne Gold           |  |  |
| ABS Matte Black          |  |  |
| 72"                      |  |  |
| 18W 1700lm 3000K LED     |  |  |
| Damp Rated               |  |  |
| WC-SUN866                |  |  |
|                          |  |  |