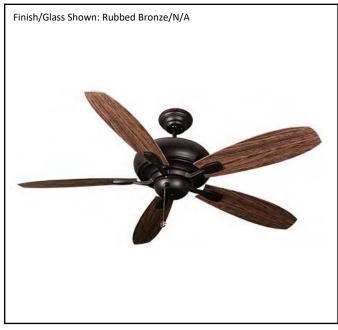

| Model #                                | SUN600 RB5P(W)      |
|----------------------------------------|---------------------|
| SKU                                    | 14244               |
| Metal Finish                           | Rubbed Bronze       |
| Blade Finish                           | ABS Walnut          |
| Glass Finish                           | N/A                 |
| Blade Span                             | 60"                 |
| Motor Specs                            | 212mm x 20mm        |
| Wire Length<br>(Shown in inches)       | 80"                 |
| Down Rod Included<br>(Shown in inches) | 6"                  |
| Blade Pitch                            | 16                  |
| Speed                                  | 3                   |
| Forward/Reverse                        | Yes                 |
| Airflow (CFM High)                     | 7515.33             |
| Power Use (Watts)                      | 85.46               |
| Airflow Efficiency<br>(CFM/Watt)       | 87.94               |
| Light Kit Included                     | No                  |
| Lamp Info                              | N/A                 |
|                                        | Wet Location Listed |
|                                        | Not Included        |