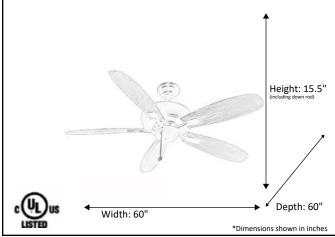

| Model #                                | SUN600 RB5P(W)      |
|----------------------------------------|---------------------|
| SKU                                    | 14244               |
| Metal Finish                           | Rubbed Bronze       |
| Blade Finish                           | ABS Walnut          |
| Glass Finish                           | N/A                 |
| Blade Span                             | 60"                 |
| Motor Specs                            | 212mm x 20mm        |
| Wire Length<br>(Shown in inches)       | 80"                 |
| Down Rod Included<br>(Shown in inches) | 6"                  |
| Blade Pitch                            | 16                  |
| Speed                                  | 3                   |
| Forward/Reverse                        | Yes                 |
| Airflow (CFM High)                     | 7515.33             |
| Power Use (Watts)                      | 85.46               |
| Airflow Efficiency<br>(CFM/Watt)       | 87.94               |
| Light Kit Included                     | No                  |
| Lamp Info                              | N/A                 |
|                                        | Wet Location Listed |
|                                        | Not Included        |