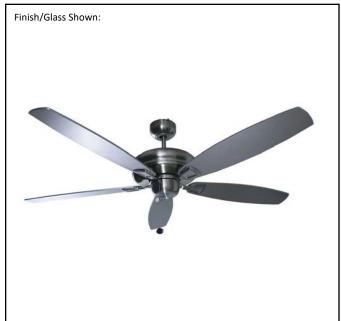

| Model #                          | SUN556NK55V/WL |
|----------------------------------|----------------|
| SKU                              | 20190          |
| Metal Finish                     | Nickel         |
| Blade Finish                     | Silver/Walnut  |
| Blade Span                       | 56"            |
| Motor Specs                      | 188mmx15mm     |
| Wire Length<br>(Shown in inches) | 78"            |
| Blade Pitch                      | 14 Degree      |
| Light Kit Included               | No             |
| Lamp Info                        | N/A            |
| Energy Star Qualified            | No             |