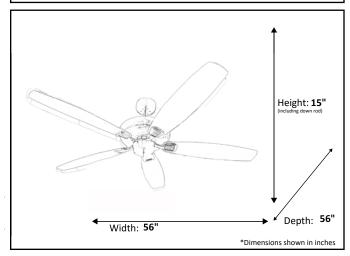

| Model #                          | SUN556NK55V/WL |
|----------------------------------|----------------|
| SKU                              | 20190          |
| Metal Finish                     | Nickel         |
| Blade Finish                     | Silver/Walnut  |
| Blade Span                       | 56"            |
| Motor Specs                      | 188mmx15mm     |
| Wire Length<br>(Shown in inches) | 78"            |
| Blade Pitch                      | 14 Degree      |
| Light Kit Included               | No             |
| Lamp Info                        | N/A            |
| Energy Star Qualified            | No             |