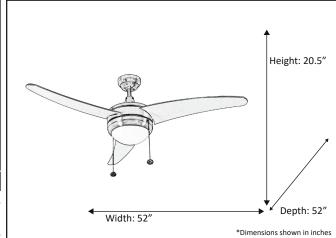

| Model #                             | SUN503 NK3SV(2xLED3K)                |  |
|-------------------------------------|--------------------------------------|--|
| SKU                                 | 19040                                |  |
| Finish                              | Brushed Nickel                       |  |
| Blade Finish                        | Silver                               |  |
| Glass Finish                        | White                                |  |
| Size                                | 52"                                  |  |
| Motor Specs                         | 153mm X 15mm Housing                 |  |
| Wire Length<br>(Shown in inches)    | 84"                                  |  |
| Down Rod Included (Shown in inches) | 4"                                   |  |
| Blade Pitch                         | 12 Degree                            |  |
| Speeds                              | 3                                    |  |
| Forward/Reverse                     | YES                                  |  |
| CFM High                            | 5500                                 |  |
| Light Kit Included                  | YES                                  |  |
| Lamp Info                           | 2 x 9.5W A19 LED<br>(Lamps INCLUDED) |  |
| Color                               | 3000K                                |  |
| Location Use                        | INDOOR ONLY                          |  |
| Warranty                            | Limited Lifetime                     |  |
| Wall Control                        | WC-6-WH                              |  |