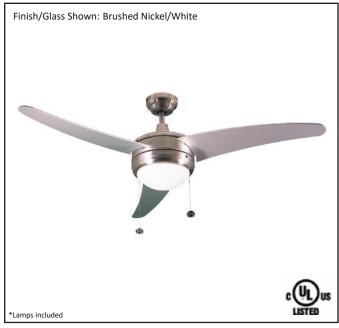

| Model #                             | SUN503 NK3SV(2xLED3K)                |  |
|-------------------------------------|--------------------------------------|--|
| SKU                                 | 19040                                |  |
| Finish                              | Brushed Nickel                       |  |
| Blade Finish                        | Silver                               |  |
| Glass Finish                        | White                                |  |
| Size                                | 52"                                  |  |
| Motor Specs                         | 153mm X 15mm Housing                 |  |
| Wire Length<br>(Shown in inches)    | 84"                                  |  |
| Down Rod Included (Shown in inches) | 4"                                   |  |
| Blade Pitch                         | 12 Degree                            |  |
| Speeds                              | 3                                    |  |
| Forward/Reverse                     | YES                                  |  |
| CFM High                            | 5500                                 |  |
| Light Kit Included                  | YES                                  |  |
| Lamp Info                           | 2 x 9.5W A19 LED<br>(Lamps INCLUDED) |  |
| Color                               | 3000K                                |  |
| Location Use                        | INDOOR ONLY                          |  |
| Warranty                            | Limited Lifetime                     |  |
| Wall Control                        | WC-6-WH                              |  |